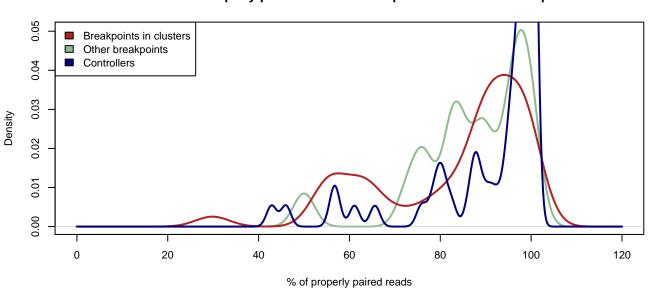

MAGIC.426 - Properly paired reads in a 1kbp window around breakpoints

MAGIC.433 - Properly paired reads in a 1kbp window around breakpoints

MAGIC.446 - Properly paired reads in a 1kbp window around breakpoints