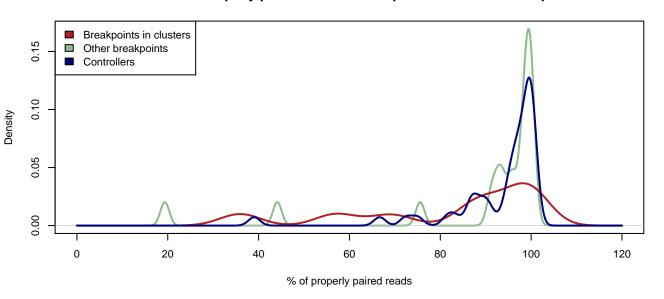

MAGIC.287 - Properly paired reads in a 1kbp window around breakpoints

MAGIC.329 - Properly paired reads in a 1kbp window around breakpoints

MAGIC.338 - Properly paired reads in a 1kbp window around breakpoints