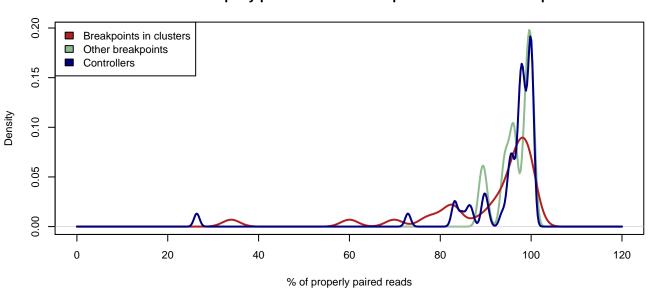

MAGIC.426 - Properly paired reads in a 1kbp window around breakpoints

MAGIC.433 - Properly paired reads in a 1kbp window around breakpoints

MAGIC.446 - Properly paired reads in a 1kbp window around breakpoints