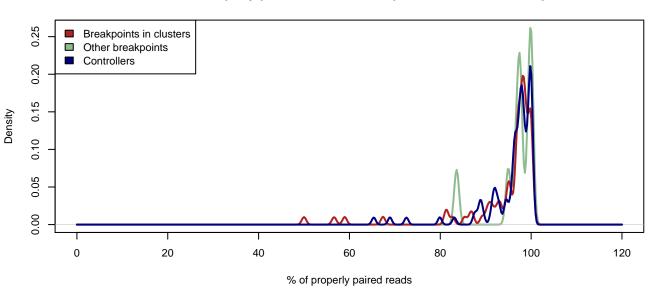

MAGIC.105 - Properly paired reads in a 1kbp window around breakpoints

MAGIC.149 - Properly paired reads in a 1kbp window around breakpoints

MAGIC.175 - Properly paired reads in a 1kbp window around breakpoints