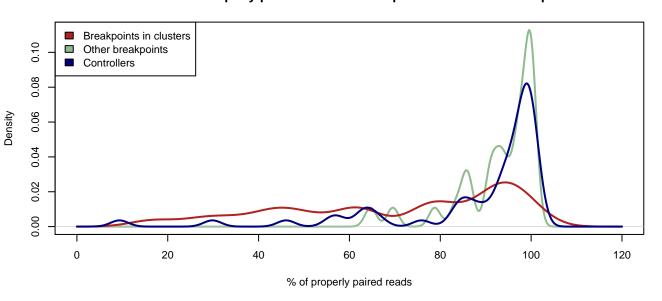

MAGIC.105 - Properly paired reads in a 1kbp window around breakpoints

MAGIC.149 - Properly paired reads in a 1kbp window around breakpoints

MAGIC.175 - Properly paired reads in a 1kbp window around breakpoints