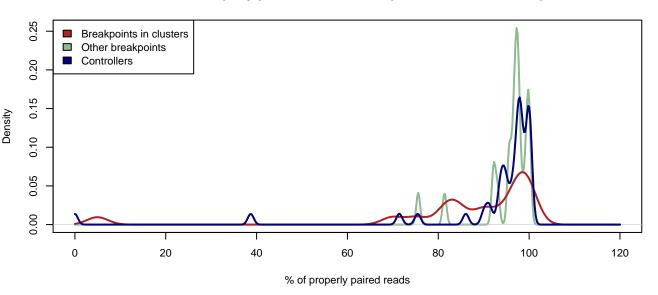

MAGIC.287 - Properly paired reads in a 1kbp window around breakpoints

MAGIC.329 - Properly paired reads in a 1kbp window around breakpoints

MAGIC.338 - Properly paired reads in a 1kbp window around breakpoints