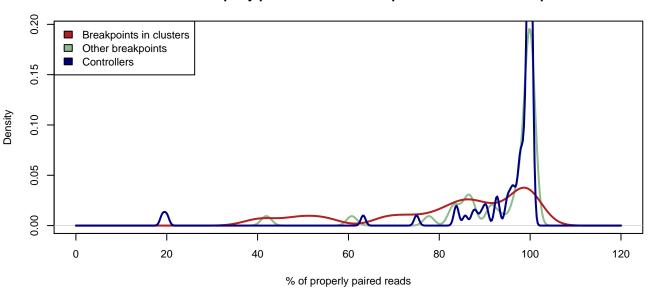

MAGIC.105 - Properly paired reads in a 1kbp window around breakpoints

MAGIC.149 - Properly paired reads in a 1kbp window around breakpoints

MAGIC.175 - Properly paired reads in a 1kbp window around breakpoints