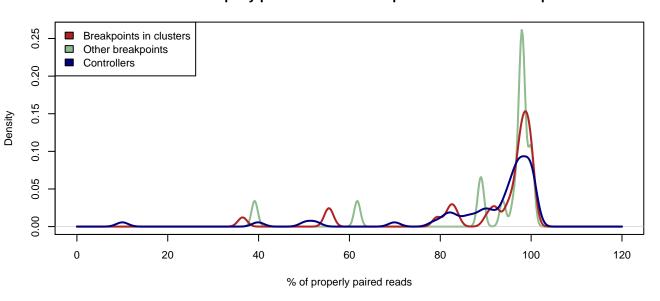

MAGIC.105 - Properly paired reads in a 1kbp window around breakpoints

MAGIC.149 - Properly paired reads in a 1kbp window around breakpoints

MAGIC.175 - Properly paired reads in a 1kbp window around breakpoints