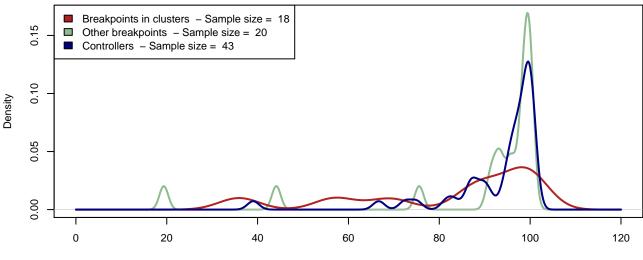

## MAGIC.329 - Properly paired reads in a 1kbp window around breakpoints

% of properly paired reads

MAGIC.338 - Properly paired reads in a 1kbp window around breakpoints