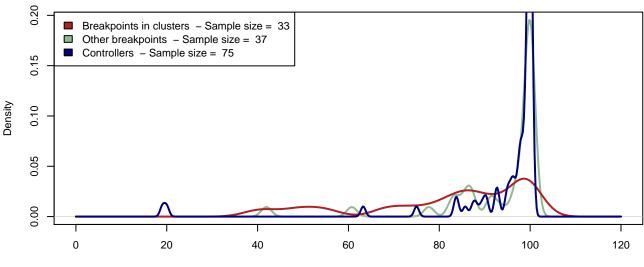

## MAGIC.105 - Properly paired reads in a 1kbp window around breakpoints

Density

% of properly paired reads

MAGIC.149 - Properly paired reads in a 1kbp window around breakpoints