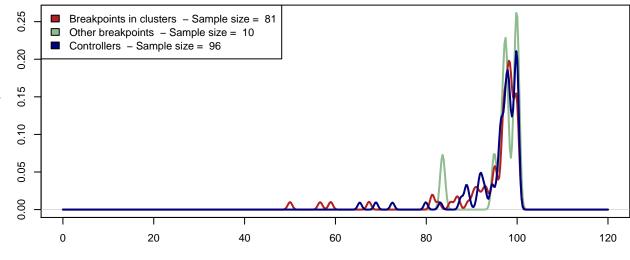

## MAGIC.105 - Properly paired reads in a 1kbp window around breakpoints

Density

% of properly paired reads

MAGIC.149 - Properly paired reads in a 1kbp window around breakpoints