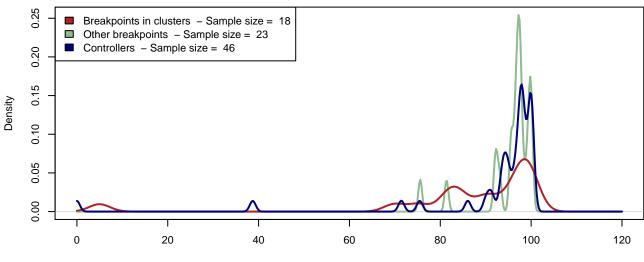

## MAGIC.329 - Properly paired reads in a 1kbp window around breakpoints

% of properly paired reads

MAGIC.338 - Properly paired reads in a 1kbp window around breakpoints