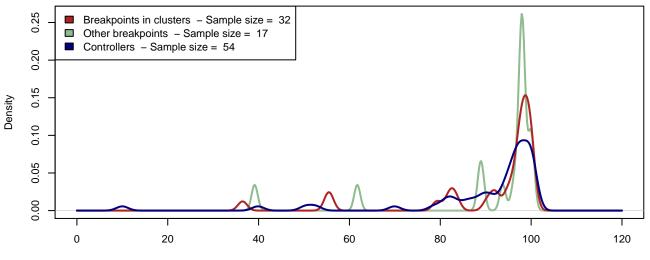

## MAGIC.175 – Properly paired reads in a 1kbp window around breakpoints

MAGIC.287 - Properly paired reads in a 1kbp window around breakpoints

% of properly paired reads