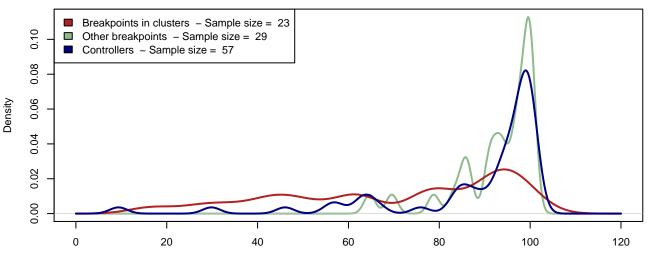

## MAGIC.175 – Properly paired reads in a 1kbp window around breakpoints

MAGIC.287 - Properly paired reads in a 1kbp window around breakpoints

% of properly paired reads