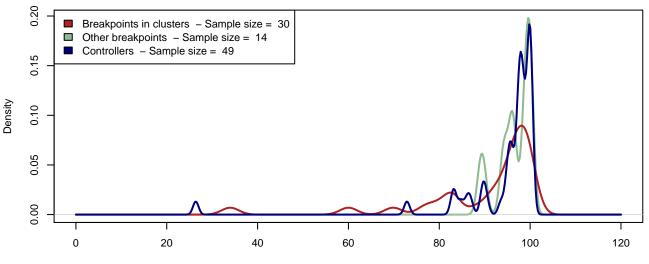

## MAGIC.426 - Properly paired reads in a 1kbp window around breakpoints

% of properly paired reads

MAGIC.433 - Properly paired reads in a 1kbp window around breakpoints