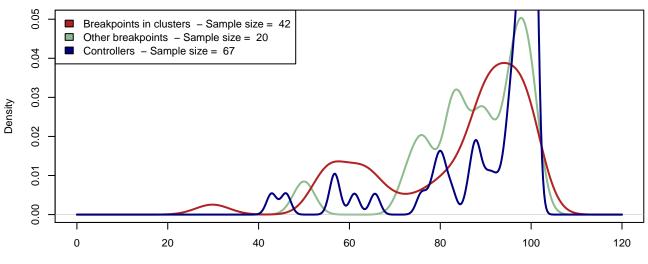

## MAGIC.426 - Properly paired reads in a 1kbp window around breakpoints

% of properly paired reads

MAGIC.433 - Properly paired reads in a 1kbp window around breakpoints