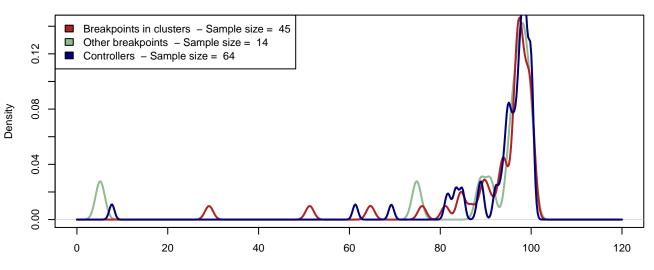

## MAGIC.329 - Properly paired reads in a 1kbp window around breakpoints

% of properly paired reads

MAGIC.338 - Properly paired reads in a 1kbp window around breakpoints