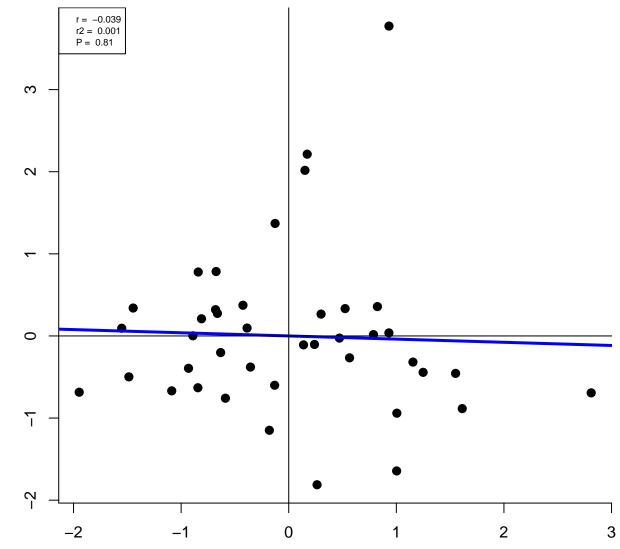

Tb.ThD

SpD

Length

vBMD

Porosity

Dia.Dia

Cort.Th

BV.TV

Conn.D

Tb.Th

Sp

Conn.DP

SMIP

Tb.ThP

SpP

BV.TVD