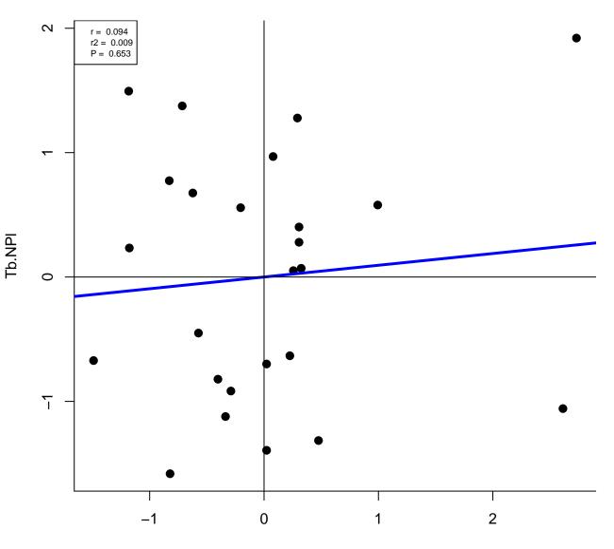

SpD

Mater.prop

Med.Dia

Po.V

Po.Dia

Areal

Mater.prop.1

Tb.NPI

Tb.NPI

Tb.N3D

Length

Dia.Dia

SMI

Tb.Th

Conn.D

Cort.Th