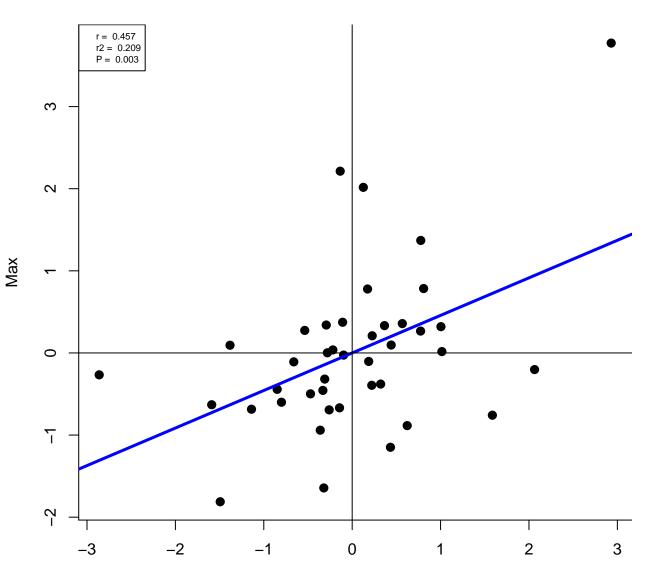

BV.TVD



Conn.DD









Tb.ThD



SpD



Length



vBMD



Porosity







Dia.Dia



Cort.Th



BV.TV



Conn.D











Tb.Th



Sp







Conn.DP



SMIP







Tb.ThP



SpP



BV.TVD



Conn.DD









Tb.ThD



SpD



Length



vBMD



Porosity







Dia.Dia



Cort.Th



BV.TV



Conn.D











Tb.Th



Sp







Conn.DP



SMIP







Tb.ThP



SpP



BV.TVD



Conn.DD









Tb.ThD



SpD



Length



vBMD



Porosity







Dia.Dia



Cort.Th



BV.TV



Conn.D











Tb.Th



Sp







Conn.DP



SMIP







Tb.ThP



SpP



BV.TVD



Conn.DD









Tb.ThD



SpD



Length



vBMD



Porosity







Dia.Dia



Cort.Th



BV.TV



Conn.D











Tb.Th



Sp







Conn.DP



SMIP







Tb.ThP



SpP



BV.TVD



Conn.DD









Tb.ThD



SpD



Mater.prop



Med.Dia



Po.V



Po.Dia







Areal



Mater.prop.1



Tb.NPI



Tb.NPI



Tb.N3D



Length



Dia.Dia



SMI



Tb.Th



Conn.D



Cort.Th



Tb.N3D



Tb.N3D



Cort.Th



Cort.Th



Cort.Th

Dia.Dia



Cort.Th



Dia.Dia



Dia.Dia



Cort.Th

Dia.Dia



Cort.Th



Cort.Th



Dia.Dia



Weight



Weight



Weight