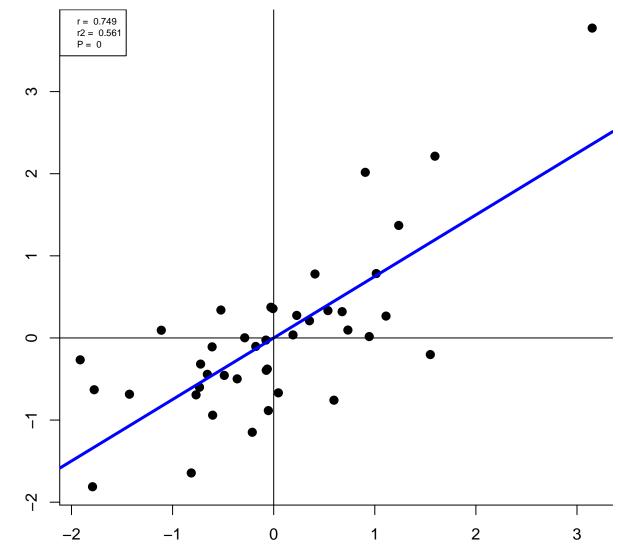

Length



vBMD



Porosity







Dia.Dia



Cort.Th



BV.TV



Conn.D











Tb.Th



Sp







Conn.DP



SMIP







Tb.ThP



SpP



BV.TVD



Conn.DD









Tb.ThD



SpD



Length



vBMD



Porosity







Dia.Dia



Cort.Th



BV.TV



Conn.D











Tb.Th



Sp







Conn.DP



SMIP







Tb.ThP



SpP



BV.TVD



Conn.DD









Tb.ThD



SpD



Length



vBMD



Porosity







Dia.Dia



Cort.Th



BV.TV



Conn.D











Tb.Th



Sp







Conn.DP



SMIP







Tb.ThP



SpP



BV.TVD



Conn.DD









Tb.ThD



SpD



Length



vBMD



Porosity







Dia.Dia



Cort.Th



BV.TV



Conn.D











Tb.Th



Sp







Conn.DP



SMIP







Tb.ThP



SpP



BV.TVD



Conn.DD









Tb.ThD



SpD



Length



vBMD



Porosity







Dia.Dia



Cort.Th



BV.TV



Conn.D











Tb.Th