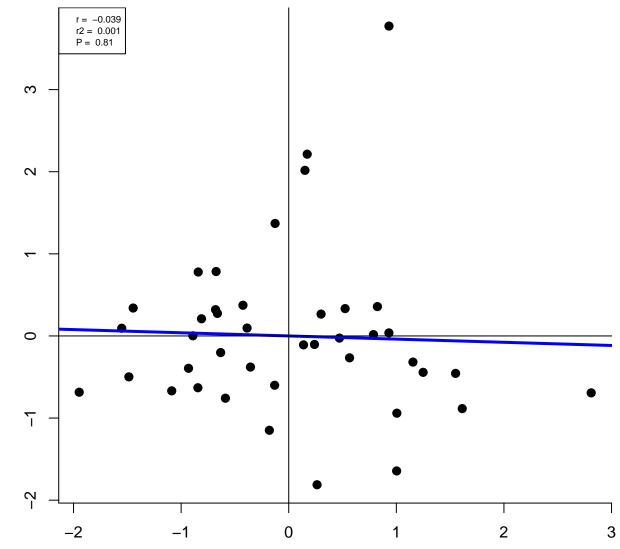

Length



vBMD



Porosity







Dia.Dia



Cort.Th



BV.TV



Conn.D











Tb.Th



Sp







Conn.DP



SMIP







Tb.ThP



SpP



BV.TVD



Conn.DD









Tb.ThD



SpD



Length



vBMD



Porosity







Dia.Dia



Cort.Th



BV.TV



Conn.D











Tb.Th



Sp







Conn.DP



SMIP







Tb.ThP



SpP



BV.TVD



Conn.DD









Tb.ThD



SpD



Length



vBMD



Porosity







Dia.Dia



Cort.Th



BV.TV



Conn.D











Tb.Th



Sp







Conn.DP



SMIP







Tb.ThP



SpP



BV.TVD



Conn.DD









Tb.ThD



SpD



Length



vBMD



Porosity







Dia.Dia



Cort.Th



BV.TV



Conn.D











Tb.Th



Sp







Conn.DP



SMIP







Tb.ThP



SpP



BV.TVD



Conn.DD









Tb.ThD



SpD



Length



vBMD



Porosity







Dia.Dia



Cort.Th



BV.TV



Conn.D











Tb.Th



Sp







Conn.DP



SMIP