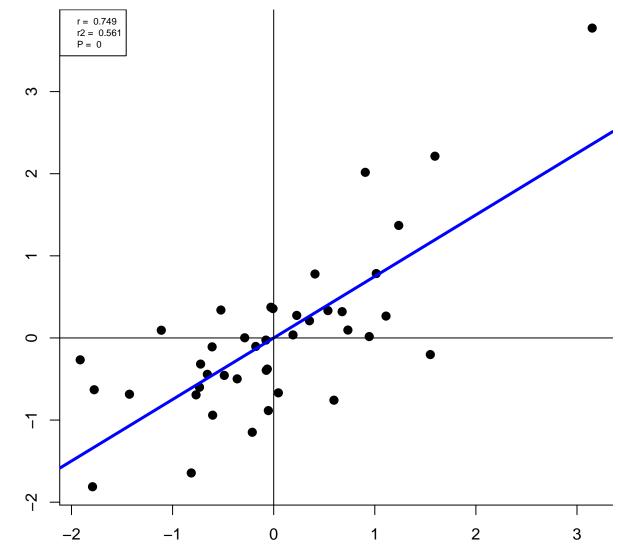

Length



vBMD



Porosity







Dia.Dia



Cort.Th



BV.TV



Conn.D











Tb.Th



Sp







Conn.DP



SMIP







Tb.ThP



SpP



BV.TVD



Conn.DD









Tb.ThD



SpD



Length



vBMD



Porosity







Dia.Dia



Cort.Th



BV.TV



Conn.D











Tb.Th



Sp







Conn.DP



SMIP







Tb.ThP



SpP



BV.TVD



Conn.DD









Tb.ThD



SpD



Length



vBMD



Porosity







Dia.Dia



Cort.Th



BV.TV



Conn.D











Tb.Th



Sp







Conn.DP



SMIP







Tb.ThP



SpP



BV.TVD



Conn.DD









Tb.ThD



SpD



Length



vBMD



Porosity







Dia.Dia



Cort.Th



BV.TV



Conn.D











Tb.Th



Sp







Conn.DP



SMIP







Tb.ThP



SpP



BV.TVD



Conn.DD









Tb.ThD



SpD



Length



vBMD



Porosity







Dia.Dia



Cort.Th



BV.TV



Conn.D











Tb.Th



Sp







Conn.DP



SMIP







Tb.ThP



SpP



BV.TVD



Conn.DD









Tb.ThD



SpD



Length



vBMD



Porosity







Dia.Dia



Cort.Th



BV.TV



Conn.D











Tb.Th



Sp







Conn.DP



SMIP







Tb.ThP



SpP



BV.TVD



Conn.DD









Tb.ThD



SpD



Length



vBMD



Porosity







Dia.Dia



Cort.Th



BV.TV



Conn.D











Tb.Th