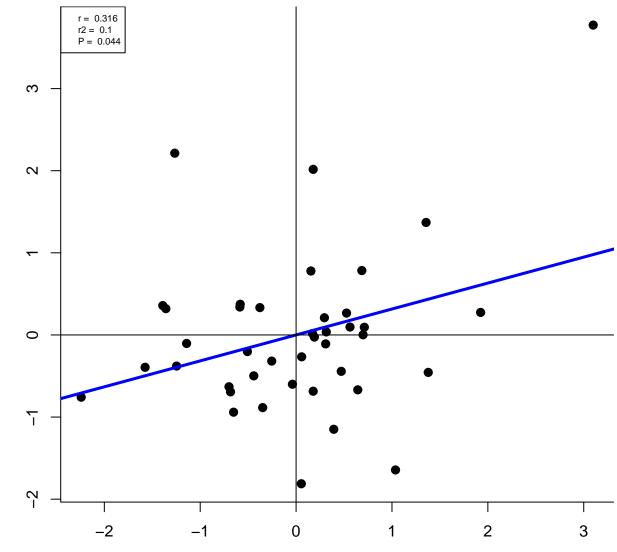

SMIP







Tb.ThP



SpP



BV.TVD



Conn.DD









Tb.ThD



SpD



Length



vBMD



Porosity







Dia.Dia



Cort.Th



BV.TV



Conn.D











Tb.Th



Sp







Conn.DP



SMIP







Tb.ThP



SpP



BV.TVD



Conn.DD









Tb.ThD



SpD



Length



vBMD



Porosity







Dia.Dia



Cort.Th



BV.TV



Conn.D











Tb.Th



Sp







Conn.DP



SMIP







Tb.ThP



SpP



BV.TVD



Conn.DD









Tb.ThD



SpD



Length



vBMD



Porosity







Dia.Dia



Cort.Th



BV.TV



Conn.D











Tb.Th



Sp







Conn.DP



SMIP







Tb.ThP



SpP



BV.TVD



Conn.DD









Tb.ThD



SpD



Length



vBMD



Porosity







Dia.Dia



Cort.Th



BV.TV



Conn.D











Tb.Th



Sp







Conn.DP



SMIP







Tb.ThP



SpP



BV.TVD



Conn.DD









Tb.ThD



SpD



Mater.prop



Med.Dia



Po.V



Po.Dia







Areal



Mater.prop.1



Tb.NPI



Tb.NPI



Tb.N3D



Length



Dia.Dia



SMI



Tb.Th



Conn.D



Cort.Th



Tb.N3D



Tb.N3D



Cort.Th



Cort.Th



Cort.Th

Dia.Dia



Cort.Th



Dia.Dia



Dia.Dia



Cort.Th

Dia.Dia



Cort.Th



Cort.Th



Dia.Dia



Weight



Weight



Weight