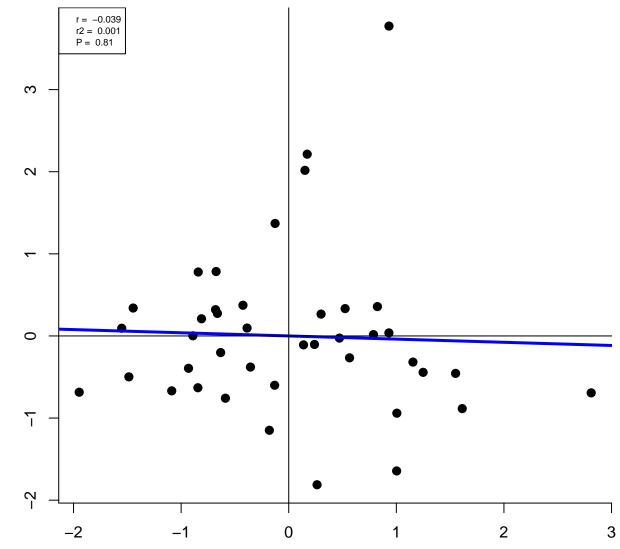

vBMD



Porosity







Dia.Dia



Cort.Th



BV.TV



Conn.D











Tb.Th



Sp







Conn.DP



SMIP







Tb.ThP



SpP



BV.TVD



Conn.DD









Tb.ThD



SpD



Length



vBMD



Porosity







Dia.Dia



Cort.Th



BV.TV



Conn.D











Tb.Th



Sp







Conn.DP



SMIP







Tb.ThP



SpP



BV.TVD



Conn.DD









Tb.ThD



SpD



Length



vBMD



Porosity







Dia.Dia



Cort.Th



BV.TV



Conn.D











Tb.Th



Sp







Conn.DP



SMIP







Tb.ThP



SpP



BV.TVD



Conn.DD









Tb.ThD



SpD



Length



vBMD



Porosity







Dia.Dia



Cort.Th



BV.TV



Conn.D











Tb.Th



Sp







Conn.DP



SMIP







Tb.ThP



SpP



BV.TVD



Conn.DD









Tb.ThD



SpD



Length



vBMD



Porosity







Dia.Dia



Cort.Th



BV.TV



Conn.D











Tb.Th



Sp







Conn.DP



SMIP







Tb.ThP



SpP



BV.TVD



Conn.DD









Tb.ThD



SpD



Mater.prop



Med.Dia



Po.V



Po.Dia







Areal



Mater.prop.1



Tb.NPI



Tb.NPI



Tb.N3D



Length



Dia.Dia



SMI



Tb.Th



Conn.D



Cort.Th



Tb.N3D



Tb.N3D



Cort.Th



Cort.Th



Cort.Th

Dia.Dia



Cort.Th



Dia.Dia



Dia.Dia



Cort.Th

Dia.Dia



Cort.Th



Cort.Th



Dia.Dia



Weight



Weight



Weight