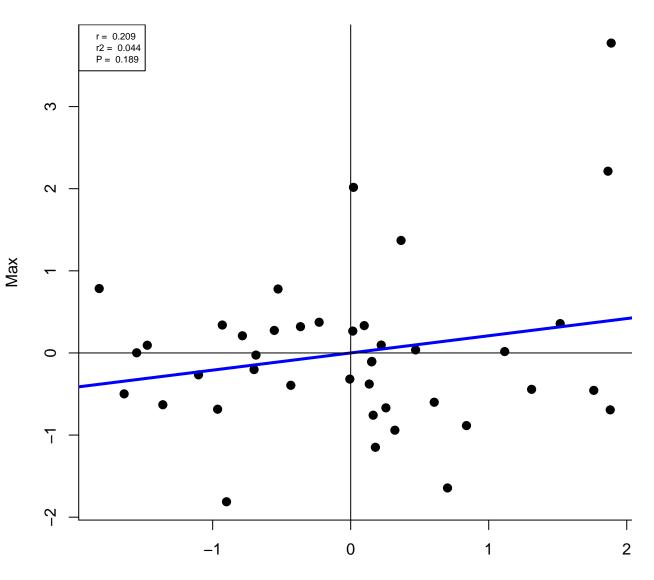

Length



vBMD



Porosity







Dia.Dia



Cort.Th



BV.TV



Conn.D











Tb.Th



Sp







Conn.DP



SMIP







Tb.ThP



SpP



BV.TVD



Conn.DD









Tb.ThD



SpD



Length



vBMD



Porosity







Dia.Dia



Cort.Th



BV.TV



Conn.D











Tb.Th



Sp







Conn.DP



SMIP







Tb.ThP



SpP



BV.TVD



Conn.DD









Tb.ThD



SpD



Length



vBMD



Porosity







Dia.Dia



Cort.Th



BV.TV



Conn.D











Tb.Th



Sp







Conn.DP



SMIP







Tb.ThP



SpP



BV.TVD



Conn.DD









Tb.ThD



SpD



Length



vBMD



Porosity







Dia.Dia



Cort.Th



BV.TV



Conn.D











Tb.Th



Sp







Conn.DP



SMIP







Tb.ThP



SpP



BV.TVD



Conn.DD









Tb.ThD



SpD



Length



vBMD



Porosity







Dia.Dia



Cort.Th



BV.TV



Conn.D











Tb.Th



Sp







Conn.DP



SMIP







Tb.ThP



SpP



BV.TVD



Conn.DD









Tb.ThD



SpD



Length



vBMD



Porosity







Dia.Dia



Cort.Th



BV.TV



Conn.D











Tb.Th



Sp







Conn.DP



SMIP







Tb.ThP



SpP



BV.TVD



Conn.DD









Tb.ThD