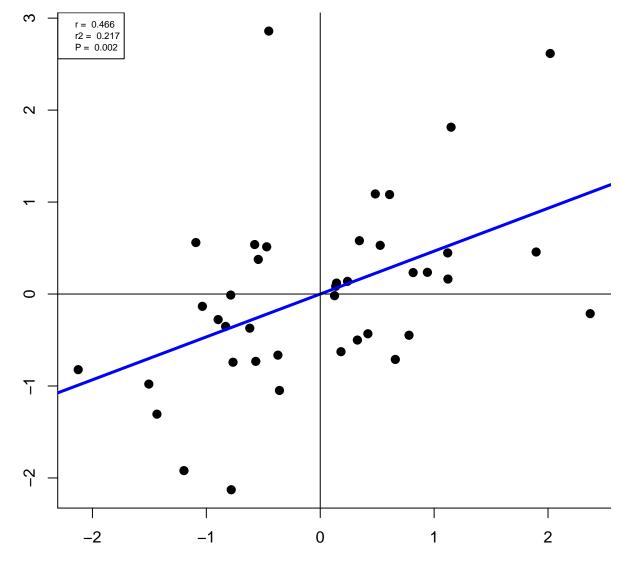

Length



vBMD



Porosity







Dia.Dia



Cort.Th



BV.TV



Conn.D











Tb.Th



Sp







Conn.DP



SMIP







Tb.ThP



SpP



BV.TVD



Conn.DD









Tb.ThD



SpD



Length



vBMD



Porosity







Dia.Dia



Cort.Th



BV.TV



Conn.D











Tb.Th



Sp







Conn.DP



SMIP







Tb.ThP



SpP



BV.TVD



Conn.DD









Tb.ThD



SpD



Length



vBMD



Porosity







Dia.Dia



Cort.Th



BV.TV



Conn.D











Tb.Th



Sp







Conn.DP



SMIP







Tb.ThP



SpP



BV.TVD



Conn.DD









Tb.ThD



SpD



Length



vBMD



Porosity







Dia.Dia



Cort.Th



BV.TV



Conn.D











Tb.Th



Sp







Conn.DP



SMIP







Tb.ThP



SpP



BV.TVD



Conn.DD









Tb.ThD



SpD



Length



vBMD



Porosity







Dia.Dia



Cort.Th



BV.TV



Conn.D











Tb.Th



Sp