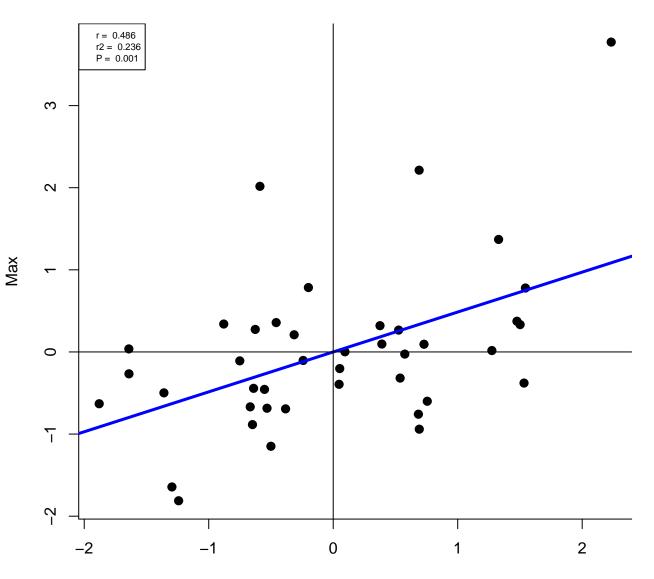

Length



vBMD



Porosity







Dia.Dia



Cort.Th



BV.TV



Conn.D











Tb.Th



Sp







Conn.DP



SMIP







Tb.ThP



SpP



BV.TVD



Conn.DD









Tb.ThD



SpD



Length



vBMD



Porosity







Dia.Dia



Cort.Th



BV.TV



Conn.D











Tb.Th



Sp







Conn.DP



SMIP







Tb.ThP



SpP



BV.TVD



Conn.DD









Tb.ThD



SpD



Length



vBMD



Porosity







Dia.Dia



Cort.Th



BV.TV



Conn.D











Tb.Th



Sp







Conn.DP



SMIP







Tb.ThP



SpP



BV.TVD



Conn.DD









Tb.ThD



SpD



Length



vBMD



Porosity







Dia.Dia



Cort.Th



BV.TV



Conn.D











Tb.Th



Sp







Conn.DP



SMIP







Tb.ThP



SpP



BV.TVD



Conn.DD









Tb.ThD



SpD



Length



vBMD



Porosity







Dia.Dia



Cort.Th



BV.TV



Conn.D











Tb.Th



Sp







Conn.DP



SMIP







Tb.ThP



SpP



BV.TVD



Conn.DD









Tb.ThD



SpD



Length



vBMD



Porosity







Dia.Dia



Cort.Th



BV.TV



Conn.D











Tb.Th



Sp







Conn.DP



SMIP







Tb.ThP



SpP



BV.TVD



Conn.DD









Tb.ThD



SpD



Length



vBMD



Porosity







Dia.Dia



Cort.Th