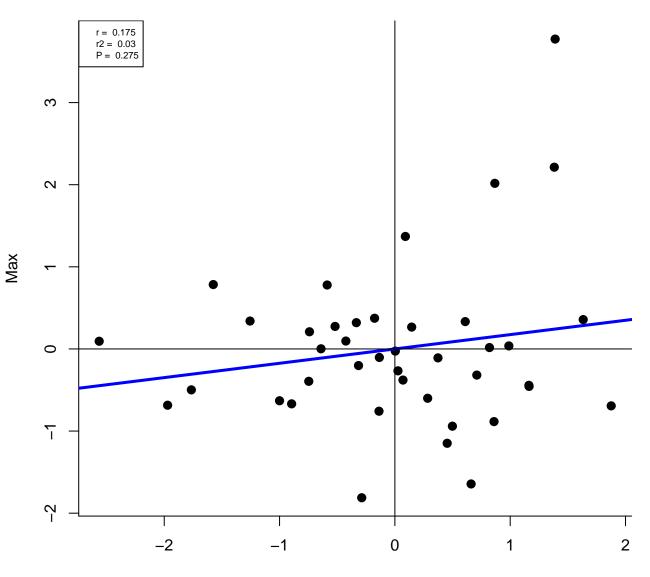

Length



vBMD



Porosity







Dia.Dia



Cort.Th



BV.TV



Conn.D











Tb.Th



Sp







Conn.DP



SMIP







Tb.ThP



SpP



BV.TVD



Conn.DD









Tb.ThD



SpD



Length



vBMD



Porosity







Dia.Dia



Cort.Th



BV.TV



Conn.D











Tb.Th



Sp







Conn.DP



SMIP







Tb.ThP



SpP



BV.TVD



Conn.DD









Tb.ThD



SpD



Length



vBMD



Porosity







Dia.Dia



Cort.Th



BV.TV



Conn.D











Tb.Th



Sp







Conn.DP



SMIP







Tb.ThP



SpP



BV.TVD



Conn.DD









Tb.ThD



SpD



Length



vBMD



Porosity







Dia.Dia



Cort.Th



BV.TV



Conn.D











Tb.Th



Sp







Conn.DP



SMIP







Tb.ThP



SpP



BV.TVD



Conn.DD









Tb.ThD



SpD



Length



vBMD



Porosity







Dia.Dia



Cort.Th



BV.TV



Conn.D











Tb.Th



Sp







Conn.DP



SMIP







Tb.ThP



SpP



BV.TVD



Conn.DD









Tb.ThD



SpD



Length



vBMD



Porosity