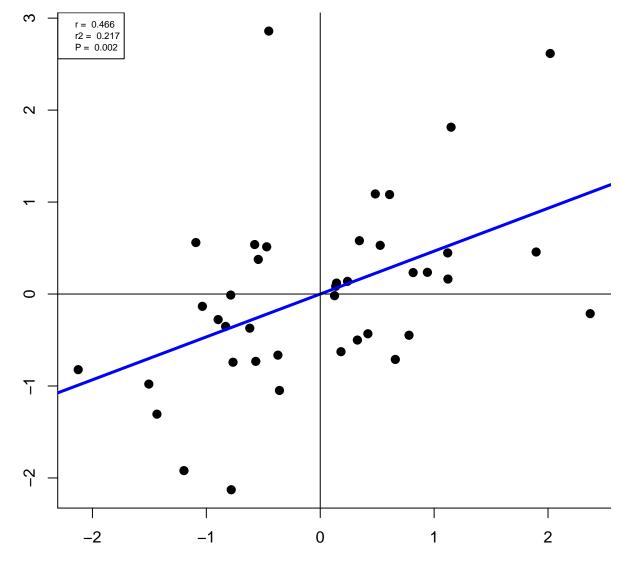

Length



vBMD



Porosity







Dia.Dia



Cort.Th



BV.TV



Conn.D











Tb.Th



Sp







Conn.DP



SMIP







Tb.ThP



SpP



BV.TVD



Conn.DD









Tb.ThD



SpD



Length



vBMD



Porosity







Dia.Dia



Cort.Th



BV.TV



Conn.D











Tb.Th



Sp







Conn.DP



SMIP







Tb.ThP



SpP



BV.TVD



Conn.DD









Tb.ThD



SpD



Length



vBMD



Porosity







Dia.Dia



Cort.Th



BV.TV



Conn.D











Tb.Th



Sp







Conn.DP



SMIP







Tb.ThP



SpP



BV.TVD



Conn.DD









Tb.ThD



SpD



Length



vBMD



Porosity







Dia.Dia



Cort.Th



BV.TV



Conn.D











Tb.Th



Sp







Conn.DP



SMIP







Tb.ThP



SpP



BV.TVD



Conn.DD









Tb.ThD



SpD



Length



vBMD



Porosity







Dia.Dia



Cort.Th



BV.TV



Conn.D











Tb.Th



Sp







Conn.DP



SMIP







Tb.ThP



SpP



BV.TVD



Conn.DD









Tb.ThD



SpD



Length



vBMD



Porosity







Dia.Dia



Cort.Th



BV.TV



Conn.D











Tb.Th



Sp







Conn.DP



SMIP







Tb.ThP



SpP



BV.TVD



Conn.DD









Tb.ThD



SpD



Length



vBMD



Porosity







Dia.Dia



Cort.Th



BV.TV



Conn.D











Tb.Th



Sp