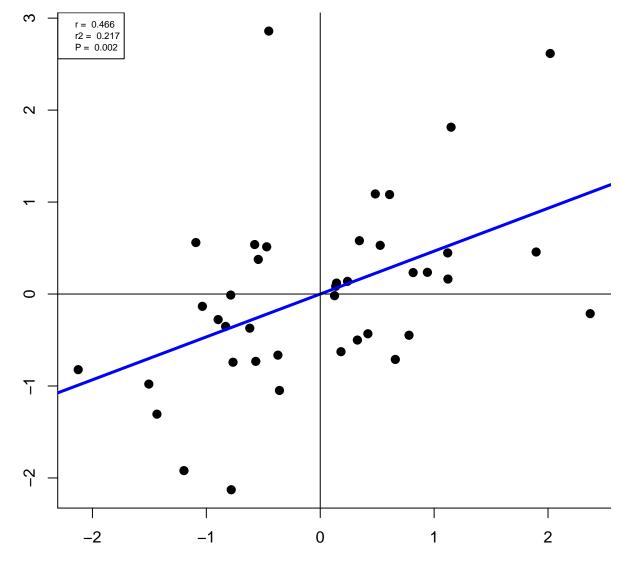

Length

vBMD

Porosity

Dia.Dia

Cort.Th

BV.TV

Conn.D

Tb.Th

Sp

Conn.DP

SMIP

Tb.ThP

SpP

BV.TVD

Conn.DD

Tb.ThD