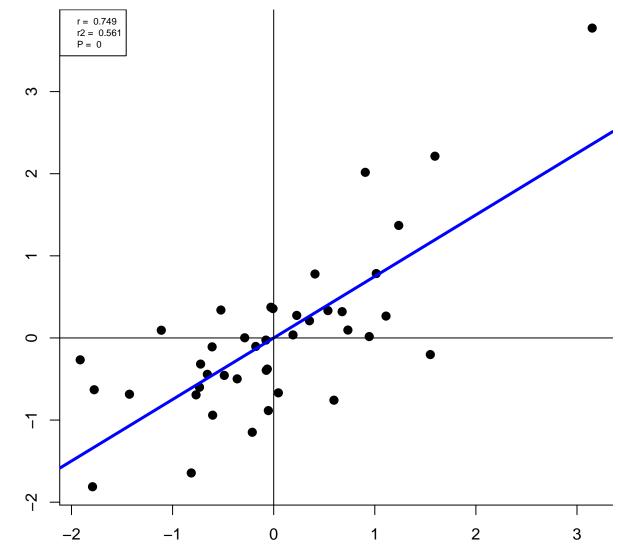

Length



vBMD



Porosity







Dia.Dia



Cort.Th



BV.TV



Conn.D











Tb.Th



Sp







Conn.DP



SMIP







Tb.ThP



SpP



BV.TVD



Conn.DD









Tb.ThD



SpD



Length



vBMD



Porosity







Dia.Dia



Cort.Th



BV.TV



Conn.D











Tb.Th



Sp







Conn.DP



SMIP







Tb.ThP



SpP



BV.TVD



Conn.DD









Tb.ThD



SpD



Length



vBMD



Porosity







Dia.Dia



Cort.Th



BV.TV



Conn.D











Tb.Th



Sp







Conn.DP



SMIP







Tb.ThP



SpP



BV.TVD



Conn.DD









Tb.ThD



SpD



Length



vBMD



Porosity







Dia.Dia



Cort.Th



BV.TV



Conn.D











Tb.Th



Sp







Conn.DP



SMIP







Tb.ThP



SpP



BV.TVD



Conn.DD









Tb.ThD



SpD



Length



vBMD



Porosity







Dia.Dia



Cort.Th



BV.TV



Conn.D











Tb.Th



Sp







Conn.DP



SMIP







Tb.ThP



SpP



BV.TVD



Conn.DD









Tb.ThD



SpD



Length



vBMD



Porosity







Dia.Dia



Cort.Th



BV.TV



Conn.D











Tb.Th