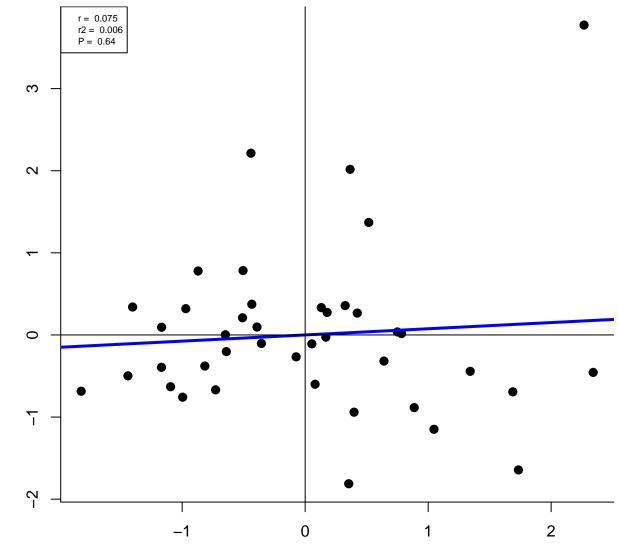

SpD

Length

vBMD

Porosity

Dia.Dia

Cort.Th

BV.TV

Conn.D

Tb.Th

Sp

Conn.DP

SMIP

Tb.ThP

SpP

BV.TVD

Conn.DD