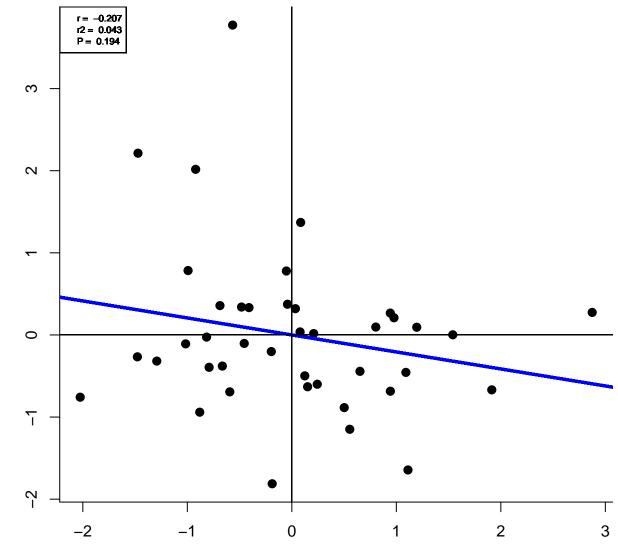

Length



vBMD



Porosity







Dia.Dia



Cort.Th



BV.TV



Conn.D











Tb.Th



Sp







Conn.DP



SMIP







Tb.ThP



SpP



BV.TVD



Conn.DD









Tb.ThD



SpD



Length



vBMD



Porosity







Dia.Dia



Cort.Th



BV.TV



Conn.D











Tb.Th



Sp







Conn.DP



SMIP







Tb.ThP



SpP



BV.TVD



Conn.DD









Tb.ThD



SpD



Length



vBMD



Porosity







Dia.Dia



Cort.Th



BV.TV



Conn.D











Tb.Th



Sp







Conn.DP



SMIP







Tb.ThP



SpP



BV.TVD



Conn.DD









Tb.ThD



SpD



Length



vBMD



Porosity







Dia.Dia



Cort.Th



BV.TV



Conn.D











Tb.Th



Sp







Conn.DP



SMIP







Tb.ThP



SpP



BV.TVD



Conn.DD









Tb.ThD



SpD



Mater.prop



Med.Dia



Po.V



Po.Dia







Areal



Mater.prop.1



Tb.NPI



Tb.NPI



Tb.N3D



Length



Dia.Dia



SMI



Tb.Th



Conn.D



Cort.Th



Tb.N3D



Tb.N3D



Cort.Th



Cort.Th



Cort.Th

Dia.Dia



Cort.Th



Dia.Dia



Dia.Dia



Cort.Th

Dia.Dia



Cort.Th



Cort.Th



Dia.Dia



Weight



Weight



Weight