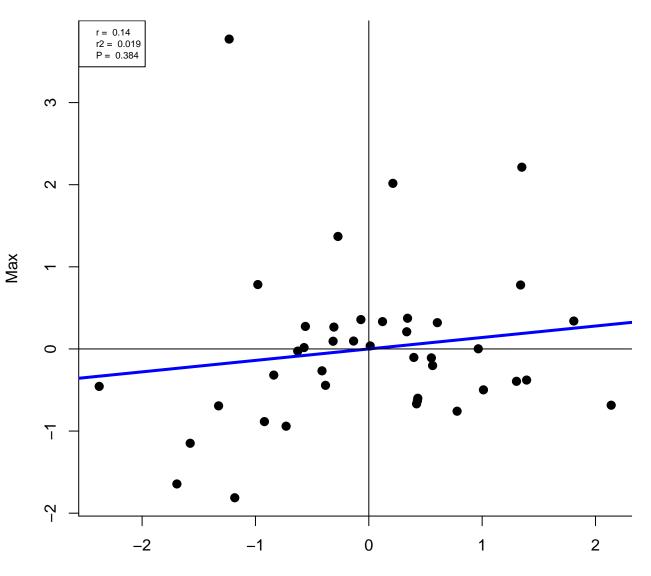

Length



vBMD



Porosity







Dia.Dia



Cort.Th



BV.TV



Conn.D











Tb.Th



Sp







Conn.DP



SMIP







Tb.ThP



SpP



BV.TVD



Conn.DD









Tb.ThD



SpD



Length



vBMD



Porosity







Dia.Dia



Cort.Th



BV.TV



Conn.D











Tb.Th



Sp







Conn.DP



SMIP







Tb.ThP



SpP



BV.TVD



Conn.DD









Tb.ThD



SpD



Length



vBMD



Porosity







Dia.Dia



Cort.Th



BV.TV



Conn.D











Tb.Th



Sp







Conn.DP



SMIP







Tb.ThP



SpP



BV.TVD



Conn.DD









Tb.ThD



SpD



Length



vBMD



Porosity







Dia.Dia



Cort.Th



BV.TV



Conn.D











Tb.Th



Sp







Conn.DP



SMIP







Tb.ThP



SpP



BV.TVD



Conn.DD









Tb.ThD



SpD



Length



vBMD



Porosity







Dia.Dia



Cort.Th



BV.TV



Conn.D











Tb.Th



Sp







Conn.DP



SMIP







Tb.T