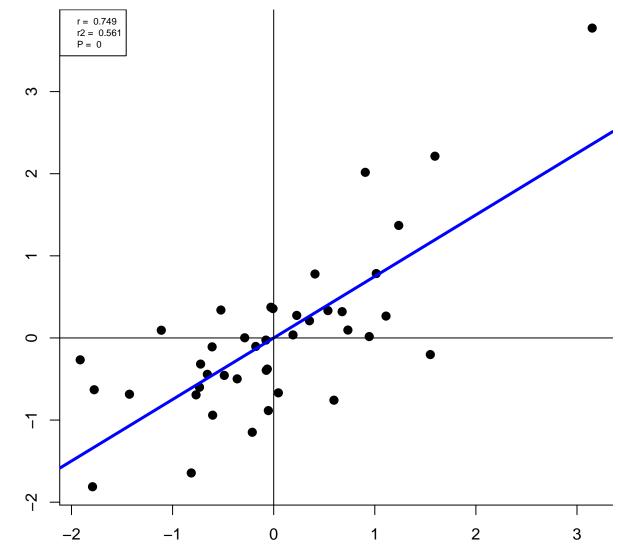

Tb.ThD



SpD



Length



vBMD



Porosity







Dia.Dia



Cort.Th



BV.TV



Conn.D











Tb.Th



Sp







Conn.DP



SMIP







Tb.ThP



SpP



BV.TVD



Conn.DD









Tb.ThD



SpD



Length



vBMD



Porosity







Dia.Dia



Cort.Th



BV.TV



Conn.D











Tb.Th



Sp







Conn.DP



SMIP







Tb.ThP



SpP



BV.TVD



Conn.DD









Tb.ThD



SpD



Length



vBMD



Porosity







Dia.Dia



Cort.Th



BV.TV



Conn.D











Tb.Th



Sp







Conn.DP



SMIP







Tb.ThP



SpP



BV.TVD



Conn.DD









Tb.ThD



SpD



Length



vBMD



Porosity







Dia.Dia



Cort.Th



BV.TV



Conn.D











Tb.Th



Sp







Conn.DP



SMIP







Tb.ThP



SpP



BV.TVD



Conn.DD









Tb.ThD



SpD



Length



vBMD



Porosity







Dia.Dia



Cort.Th



BV.TV



Conn.D











Tb.Th



Sp







Conn.DP



SMIP







Tb.ThP



SpP



BV.TVD



Conn.DD









Tb.ThD



SpD



Mater.prop



Med.Dia



Po.V



Po.Dia







Areal



Mater.prop.1



Tb.NPI



Tb.NPI



Tb.N3D



Length



Dia.Dia



SMI



Tb.Th



Conn.D



Cort.Th



Tb.N3D



Tb.N3D



Cort.Th



Cort.Th



Cort.Th

Dia.Dia



Cort.Th



Dia.Dia



Dia.Dia



Cort.Th

Dia.Dia



Cort.Th



Cort.Th



Dia.Dia



Weight



Weight



Weight