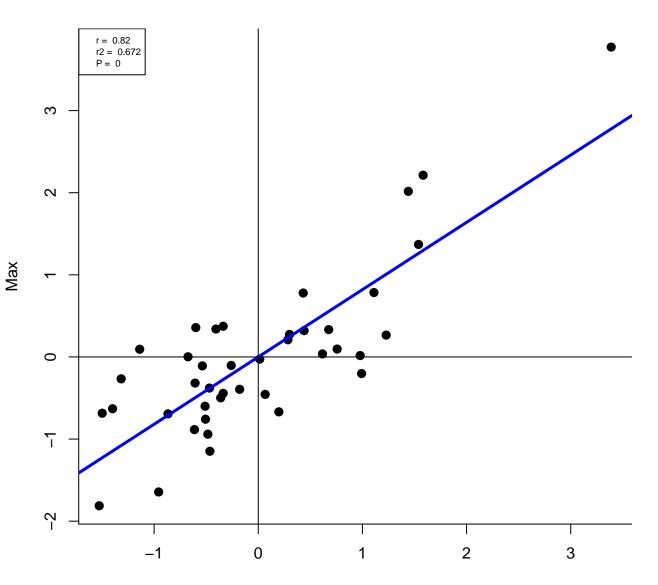

SpD



Length



vBMD



Porosity







Dia.Dia



Cort.Th



BV.TV



Conn.D











Tb.Th



Sp







Conn.DP



SMIP







Tb.ThP



SpP



BV.TVD



Conn.DD









Tb.ThD



SpD



Length



vBMD



Porosity







Dia.Dia



Cort.Th



BV.TV



Conn.D











Tb.Th



Sp







Conn.DP



SMIP







Tb.ThP



SpP



BV.TVD



Conn.DD









Tb.ThD



SpD



Length



vBMD



Porosity







Dia.Dia



Cort.Th



BV.TV



Conn.D











Tb.Th



Sp







Conn.DP



SMIP







Tb.ThP



SpP



BV.TVD



Conn.DD









Tb.ThD



SpD



Length



vBMD



Porosity







Dia.Dia



Cort.Th



BV.TV



Conn.D











Tb.Th



Sp







Conn.DP



SMIP







Tb.ThP



SpP



BV.TVD



Conn.DD









Tb.ThD



SpD



Mater.prop



Med.Dia



Po.V



Po.Dia







Areal



Mater.prop.1



Tb.NPI



Tb.NPI



Tb.N3D



Length



Dia.Dia



SMI



Tb.Th



Conn.D



Cort.Th



Tb.N3D



Tb.N3D



Cort.Th



Cort.Th



Cort.Th

Dia.Dia



Cort.Th



Dia.Dia



Dia.Dia



Cort.Th

Dia.Dia



Cort.Th



Cort.Th



Dia.Dia



Weight



Weight



Weight