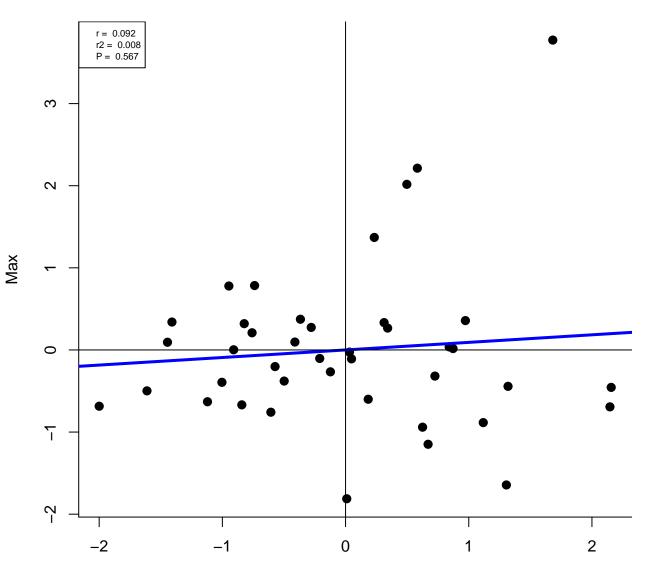

SpD

Mater.prop

Med.Dia

Po.V

Po.Dia

Areal

Mater.prop.1

Tb.NPI

Tb.NPI

Tb.N3D

Length

Dia.Dia

SMI

Tb.Th

Conn.D

Cort.Th