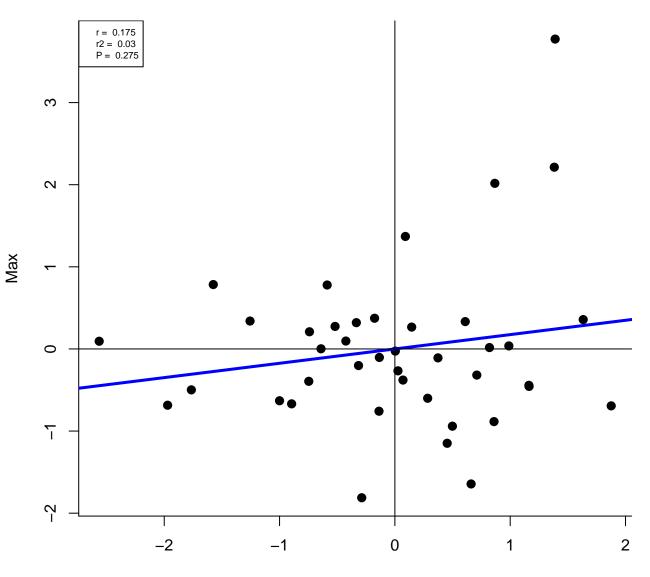

Length



vBMD



Porosity







Dia.Dia



Cort.Th



BV.TV



Conn.D











Tb.Th



Sp







Conn.DP



SMIP







Tb.ThP



SpP



BV.TVD



Conn.DD









Tb.ThD



SpD



Length



vBMD



Porosity







Dia.Dia



Cort.Th



BV.TV



Conn.D











Tb.Th



Sp







Conn.DP



SMIP







Tb.ThP



SpP



BV.TVD



Conn.DD









Tb.ThD



SpD



Length



vBMD



Porosity







Dia.Dia



Cort.Th



BV.TV



Conn.D











Tb.Th



Sp







Conn.DP



SMIP







Tb.ThP



SpP



BV.TVD



Conn.DD









Tb.ThD



SpD



Length



vBMD



Porosity







Dia.Dia



Cort.Th



BV.TV



Conn.D











Tb.Th



Sp







Conn.DP



SMIP







Tb.ThP



SpP



BV.TVD



Conn.DD









Tb.ThD



SpD



Length



vBMD



Porosity







Dia.Dia



Cort.Th



BV.TV



Conn.D











Tb.Th



Sp







Conn.DP



SMIP







Tb.ThP



SpP



BV.TVD



Conn.DD









Tb.ThD



SpD



Length



vBMD



Porosity







Dia.Dia



Cort.Th



BV.TV



Conn.D











Tb.Th



Sp







Conn.DP



SMIP







Tb.ThP



SpP



BV.TVD



Conn.DD









Tb.ThD



SpD



Length



vBMD



Porosity