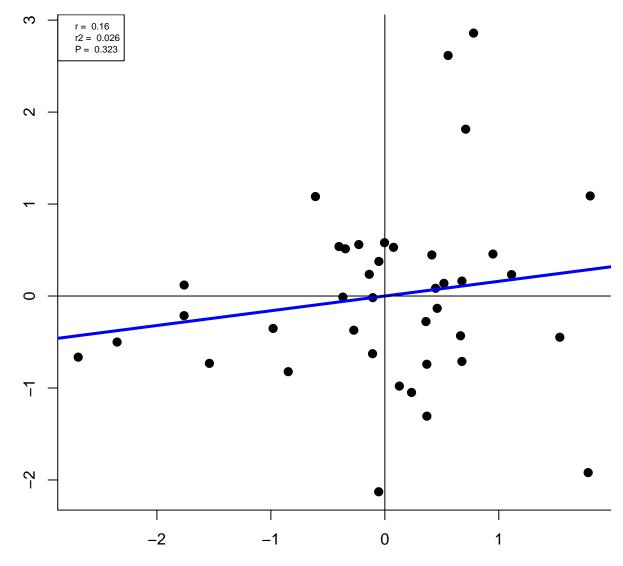

Length



vBMD



Porosity







Dia.Dia



Cort.Th



BV.TV



Conn.D











Tb.Th



Sp







Conn.DP



SMIP







Tb.ThP



SpP



BV.TVD



Conn.DD









Tb.ThD



SpD



Length



vBMD



Porosity







Dia.Dia



Cort.Th



BV.TV



Conn.D











Tb.Th



Sp







Conn.DP



SMIP







Tb.ThP



SpP



BV.TVD



Conn.DD









Tb.ThD



SpD



Length



vBMD



Porosity







Dia.Dia



Cort.Th



BV.TV



Conn.D











Tb.Th



Sp







Conn.DP



SMIP







Tb.ThP



SpP



BV.TVD



Conn.DD









Tb.ThD



SpD



Length



vBMD



Porosity







Dia.Dia



Cort.Th



BV.TV



Conn.D











Tb.Th



Sp







Conn.DP



SMIP







Tb.ThP



SpP



BV.TVD



Conn.DD









Tb.ThD



SpD



Length



vBMD



Porosity







Dia.Dia



Cort.Th



BV.TV



Conn.D











Tb.Th



Sp







Conn.DP



SMIP







Tb.ThP



SpP



BV.TVD



Conn.DD









Tb.ThD



SpD



Length



vBMD



Porosity







Dia.Dia



Cort.Th



BV.TV



Conn.D











Tb.Th



Sp







Conn.DP



SMIP







Tb.ThP



SpP



BV.TVD



Conn.DD









Tb.ThD