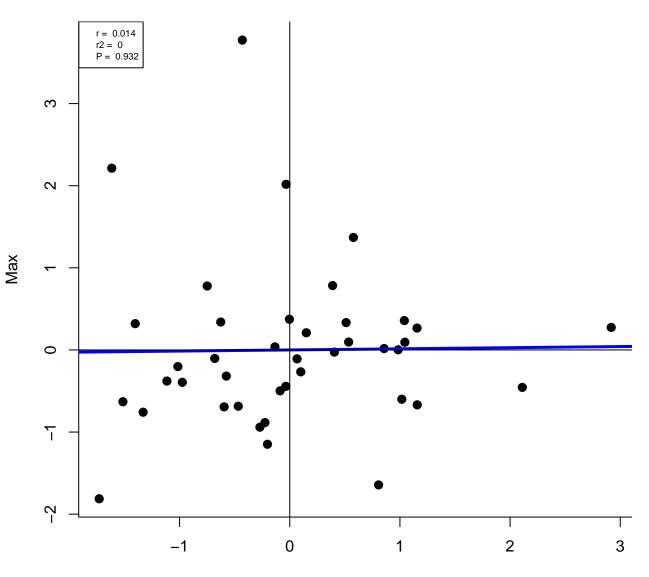

Length



vBMD



Porosity







Dia.Dia



Cort.Th



BV.TV



Conn.D











Tb.Th



Sp







Conn.DP



SMIP







Tb.ThP



SpP



BV.TVD



Conn.DD









Tb.ThD



SpD



Length



vBMD



Porosity







Dia.Dia



Cort.Th



BV.TV



Conn.D











Tb.Th



Sp







Conn.DP



SMIP







Tb.ThP



SpP



BV.TVD



Conn.DD









Tb.ThD



SpD



Length



vBMD



Porosity







Dia.Dia



Cort.Th



BV.TV



Conn.D











Tb.Th



Sp







Conn.DP



SMIP







Tb.ThP



SpP



BV.TVD



Conn.DD









Tb.ThD



SpD



Length



vBMD



Porosity







Dia.Dia



Cort.Th



BV.TV



Conn.D











Tb.Th



Sp







Conn.DP



SMIP







Tb.ThP



SpP



BV.TVD



Conn.DD









Tb.ThD



SpD



Length



vBMD



Porosity







Dia.Dia



Cort.Th



BV.TV



Conn.D











T