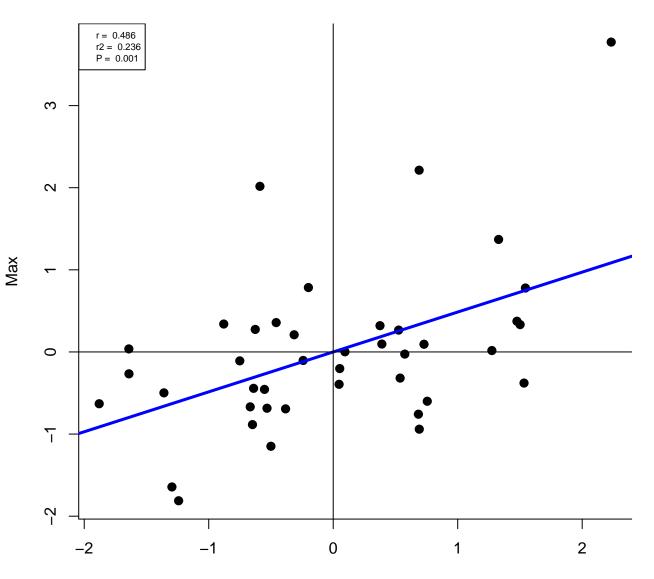

Length



vBMD



Porosity







Dia.Dia



Cort.Th



BV.TV



Conn.D











Tb.Th



Sp







Conn.DP



SMIP







Tb.ThP



SpP



BV.TVD



Conn.DD









Tb.ThD



SpD



Length



vBMD



Porosity







Dia.Dia



Cort.Th



BV.TV



Conn.D











Tb.Th



Sp







Conn.DP



SMIP







Tb.ThP



SpP



BV.TVD



Conn.DD









Tb.ThD



SpD



Length



vBMD



Porosity







Dia.Dia



Cort.Th



BV.TV



Conn.D











Tb.Th



Sp







Conn.DP



SMIP







Tb.ThP



SpP



BV.TVD



Conn.DD









Tb.ThD



SpD



Length



vBMD



Porosity







Dia.Dia



Cort.Th



BV.TV



Conn.D











Tb.Th



Sp







Conn.DP



SMIP







Tb.ThP



SpP



BV.TVD



Conn.DD









Tb.ThD



SpD



Length



vBMD



Porosity







Dia.Dia



Cort.Th