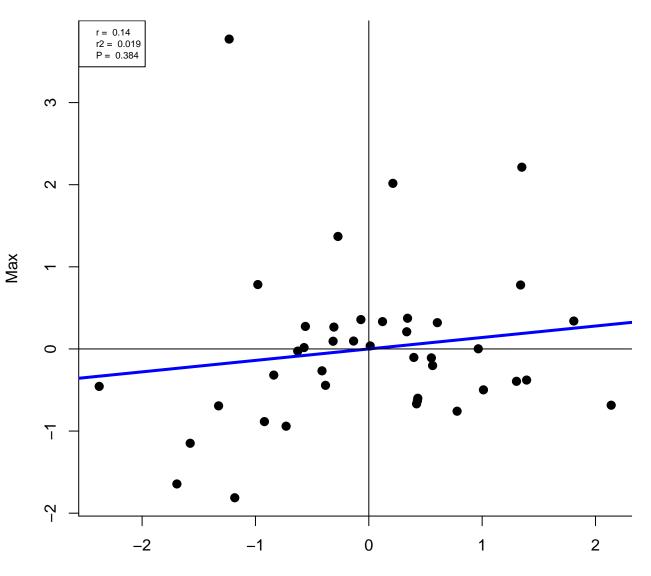

Porosity







Dia.Dia



Cort.Th



BV.TV



Conn.D











Tb.Th



Sp







Conn.DP



SMIP







Tb.ThP



SpP



BV.TVD



Conn.DD









Tb.ThD



SpD



Length



vBMD



Porosity







Dia.Dia



Cort.Th



BV.TV



Conn.D











Tb.Th



Sp







Conn.DP



SMIP







Tb.ThP



SpP



BV.TVD



Conn.DD









Tb.ThD



SpD



Length



vBMD



Porosity







Dia.Dia



Cort.Th



BV.TV



Conn.D











Tb.Th



Sp







Conn.DP



SMIP







Tb.ThP



SpP



BV.TVD



Conn.DD









Tb.ThD



SpD



Length



vBMD



Porosity







Dia.Dia



Cort.Th



BV.TV



Conn.D











Tb.Th



Sp







Conn.DP



SMIP







Tb.ThP



SpP



BV.TVD



Conn.DD









Tb.ThD



SpD



Length



vBMD



Porosity







Dia.Dia



Cort.Th



BV.TV



Conn.D











Tb.Th



Sp







Conn.DP



SMIP







Tb.ThP



SpP



BV.TVD



Conn.DD









Tb.ThD



SpD



Mater.prop



Med.Dia



Po.V



Po.Dia







Areal



Mater.prop.1



Tb.NPI



Tb.NPI



Tb.N3D



Length



Dia.Dia



SMI



Tb.Th



Conn.D



Cort.Th



Tb.N3D



Tb.N3D



Cort.Th



Cort.Th



Cort.Th

Dia.Dia



Cort.Th



Dia.Dia



Dia.Dia



Cort.Th

Dia.Dia



Cort.Th



Cort.Th



Dia.Dia



Weight



Weight



Weight