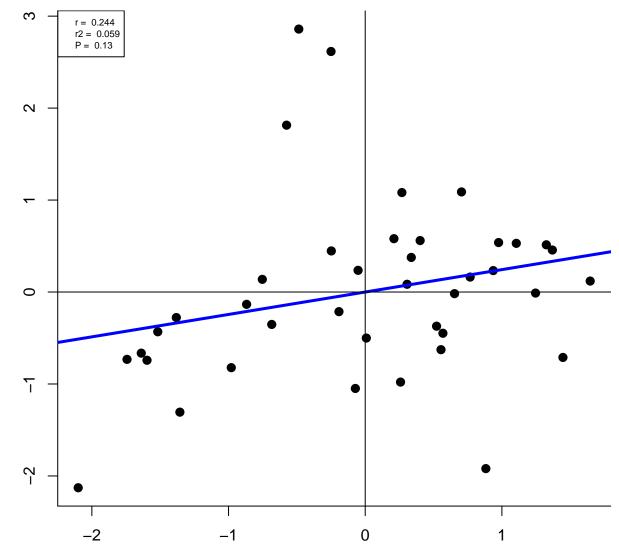

Length



vBMD



Porosity







Dia.Dia



Cort.Th



BV.TV



Conn.D











Tb.Th



Sp







Conn.DP



SMIP







Tb.ThP



SpP



BV.TVD



Conn.DD









Tb.ThD



SpD



Length



vBMD



Porosity







Dia.Dia



Cort.Th



BV.TV



Conn.D











Tb.Th



Sp







Conn.DP



SMIP







Tb.ThP



SpP



BV.TVD



Conn.DD









Tb.ThD



SpD



Length



vBMD



Porosity







Dia.Dia



Cort.Th



BV.TV



Conn.D











Tb.Th



Sp







Conn.DP



SMIP







Tb.ThP



SpP



BV.TVD



Conn.DD









Tb.ThD



SpD



Length



vBMD



Porosity







Dia.Dia



Cort.Th



BV.TV



Conn.D











Tb.Th



Sp







Conn.DP



SMIP







Tb.ThP



SpP



BV.TVD



Conn.DD









Tb.ThD



SpD



Length



vBMD



Porosity







Dia.Dia



Cort.Th



BV.TV



Conn.D











Tb.Th



Sp







Conn.DP



SMIP







Tb.ThP



SpP



BV.TVD



Conn.DD









Tb.ThD



SpD



Length



vBMD



Porosity







Dia.Dia



Cort.Th



BV.TV



Conn.D