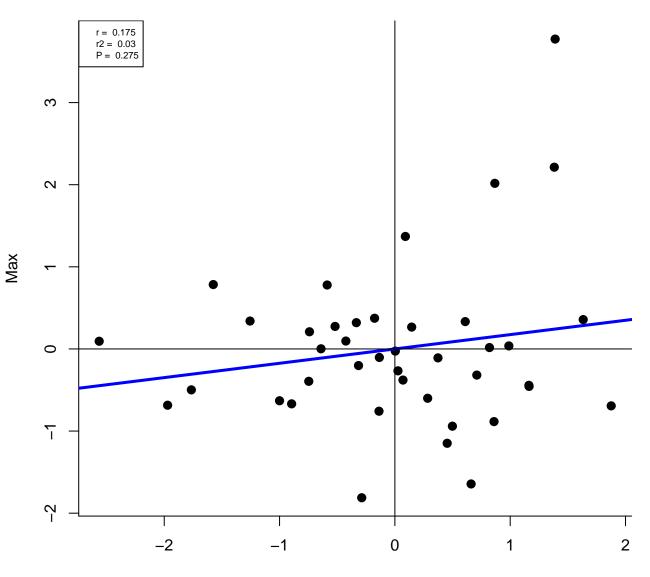

DP



SMIP







Tb.ThP



SpP



BV.TVD



Conn.DD









Tb.ThD



SpD



Length



vBMD



Porosity







Dia.Dia



Cort.Th



BV.TV



Conn.D











Tb.Th



Sp







Conn.DP



SMIP







Tb.ThP



SpP



BV.TVD



Conn.DD









Tb.ThD



SpD



Length



vBMD



Porosity







Dia.Dia



Cort.Th



BV.TV



Conn.D











Tb.Th



Sp







Conn.DP



SMIP







Tb.ThP



SpP



BV.TVD



Conn.DD









Tb.ThD



SpD



Length



vBMD



Porosity







Dia.Dia



Cort.Th



BV.TV



Conn.D











Tb.Th



Sp







Conn.DP



SMIP







Tb.ThP



SpP



BV.TVD



Conn.DD









Tb.ThD



SpD



Length



vBMD



Porosity







Dia.Dia



Cort.Th



BV.TV



Conn.D











Tb.Th



Sp







Conn.DP



SMIP







Tb.ThP



SpP



BV.TVD



Conn.DD









Tb.ThD



SpD



Mater.prop



Med.Dia



Po.V



Po.Dia







Areal



Mater.prop.1



Tb.NPI



Tb.NPI



Tb.N3D



Length



Dia.Dia



SMI



Tb.Th



Conn.D



Cort.Th



Tb.N3D



Tb.N3D



Cort.Th



Cort.Th



Cort.Th

Dia.Dia



Cort.Th



Dia.Dia



Dia.Dia



Cort.Th

Dia.Dia



Cort.Th



Cort.Th



Dia.Dia



Weight



Weight



Weight