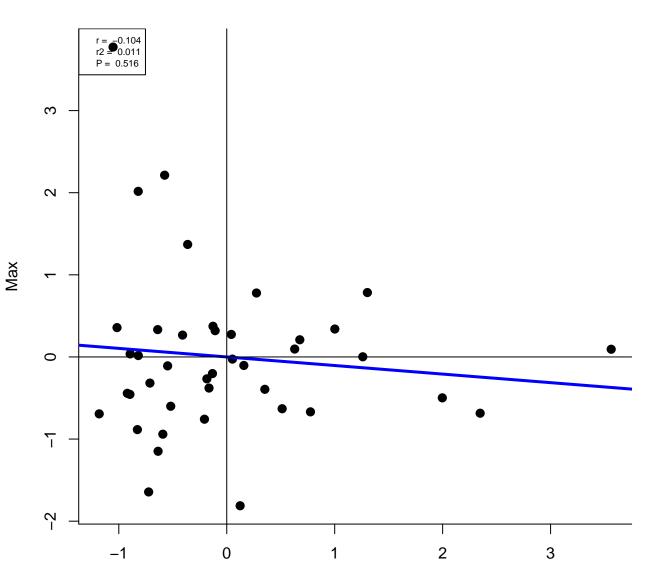

Tb.ThP



SpP



BV.TVD



Conn.DD









Tb.ThD



SpD



Length



vBMD



Porosity







Dia.Dia



Cort.Th



BV.TV



Conn.D











Tb.Th



Sp







Conn.DP



SMIP







Tb.ThP



SpP



BV.TVD



Conn.DD









Tb.ThD



SpD



Length



vBMD



Porosity







Dia.Dia



Cort.Th



BV.TV



Conn.D











Tb.Th



Sp







Conn.DP



SMIP







Tb.ThP



SpP



BV.TVD



Conn.DD









Tb.ThD



SpD



Length



vBMD



Porosity







Dia.Dia



Cort.Th



BV.TV



Conn.D











Tb.Th



Sp







Conn.DP



SMIP







Tb.ThP



SpP



BV.TVD



Conn.DD









Tb.ThD



SpD



Length



vBMD



Porosity







Dia.Dia



Cort.Th



BV.TV



Conn.D











Tb.Th



Sp







Conn.DP



SMIP







Tb.ThP



SpP



BV.TVD



Conn.DD









Tb.ThD



SpD



Mater.prop



Med.Dia



Po.V



Po.Dia







Areal



Mater.prop.1



Tb.NPI



Tb.NPI



Tb.N3D



Length



Dia.Dia



SMI



Tb.Th



Conn.D



Cort.Th



Tb.N3D



Tb.N3D



Cort.Th



Cort.Th



Cort.Th

Dia.Dia



Cort.Th



Dia.Dia



Dia.Dia



Cort.Th

Dia.Dia



Cort.Th



Cort.Th



Dia.Dia



Weight



Weight



Weight