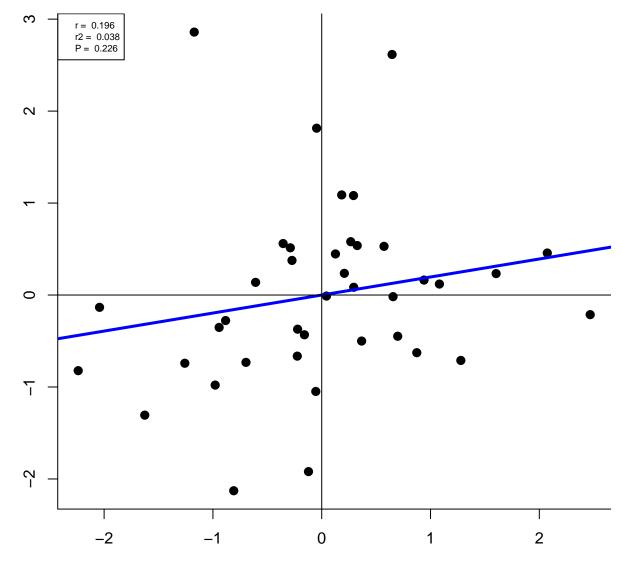

Length



vBMD



Porosity







Dia.Dia



Cort.Th



BV.TV



Conn.D











Tb.Th



Sp







Conn.DP



SMIP







Tb.ThP



SpP



BV.TVD



Conn.DD









Tb.ThD



SpD



Length



vBMD



Porosity







Dia.Dia



Cort.Th



BV.TV



Conn.D











Tb.Th



Sp







Conn.DP



SMIP







Tb.ThP



SpP



BV.TVD



Conn.DD









Tb.ThD



SpD



Length



vBMD



Porosity







Dia.Dia



Cort.Th



BV.TV



Conn.D











Tb.Th



Sp







Conn.DP



SMIP







Tb.ThP



SpP



BV.TVD



Conn.DD









Tb.ThD



SpD



Length



vBMD



Porosity







Dia.Dia



Cort.Th



BV.TV



Conn.D











Tb.Th



Sp







Conn.DP



SMIP







Tb.ThP



SpP



BV.TVD



Conn.DD









Tb.ThD



SpD



Length



vBMD



Porosity







Dia.Dia



Cort.Th



BV.TV