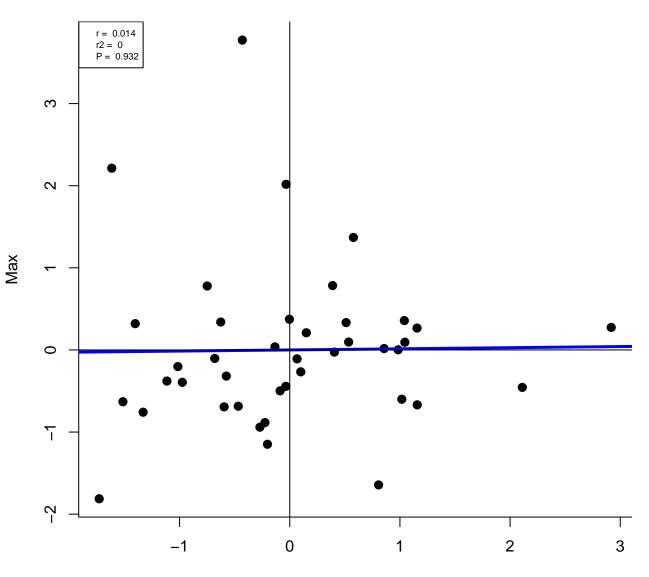

D









Tb.ThD



SpD



Length



vBMD



Porosity







Dia.Dia



Cort.Th



BV.TV



Conn.D











Tb.Th



Sp







Conn.DP



SMIP







Tb.ThP



SpP



BV.TVD



Conn.DD









Tb.ThD



SpD



Length



vBMD



Porosity







Dia.Dia



Cort.Th



BV.TV



Conn.D











Tb.Th



Sp







Conn.DP



SMIP







Tb.ThP



SpP



BV.TVD



Conn.DD









Tb.ThD



SpD



Length



vBMD



Porosity







Dia.Dia



Cort.Th



BV.TV



Conn.D











Tb.Th



Sp







Conn.DP



SMIP







Tb.ThP



SpP



BV.TVD



Conn.DD









Tb.ThD



SpD



Length



vBMD



Porosity







Dia.Dia



Cort.Th



BV.TV



Conn.D











Tb.Th



Sp







Conn.DP



SMIP







Tb.ThP



SpP



BV.TVD



Conn.DD









Tb.ThD



SpD



Length



vBMD



Porosity







Dia.Dia



Cort.Th



BV.TV



Conn.D











Tb.Th



Sp







Conn.DP



SMIP







Tb.ThP



SpP



BV.TVD



Conn.DD









Tb.ThD



SpD



Mater.prop



Med.Dia



Po.V



Po.Dia







Areal



Mater.prop.1



Tb.NPI



Tb.NPI



Tb.N3D



Length



Dia.Dia



SMI



Tb.Th



Conn.D



Cort.Th



Tb.N3D



Tb.N3D



Cort.Th



Cort.Th



Cort.Th

Dia.Dia



Cort.Th



Dia.Dia



Dia.Dia



Cort.Th

Dia.Dia



Cort.Th



Cort.Th



Dia.Dia



Weight



Weight



Weight