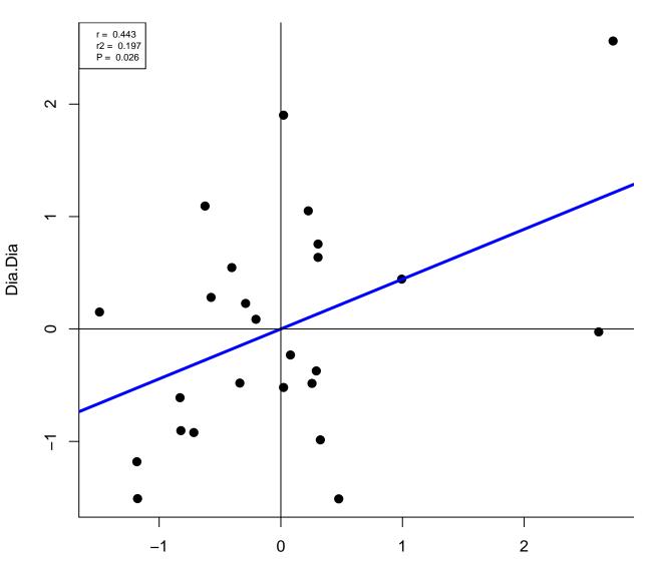

Length

vBMD

Porosity

Dia.Dia

Cort.Th

BV.TV

Conn.D

Tb.Th

SpD

Length

vBMD

Porosity

Dia.Dia

Cort.Th

BV.TV

Conn.D

Tb.ThD

SpD

Length

vBMD

Porosity

Dia.Dia

Cort.Th

BV.TV

Conn.DD

Tb.ThD

SpD

Length

vBMD

Porosity

Dia.Dia

Cort.Th

BV.TVD

Conn.DD

Tb.ThD

SpD

Length

vBMD

Porosity

Dia.Dia

Dia.Dia

Cort.Th

BV.TV

Conn.D

Tb.Th

Sp

Conn.DP

SMIP

Porosity

Dia.Dia

Cort.Th

BV.TV

Conn.D

Tb.Th

Sp

Conn.DP

vBMD

Porosity

Dia.Dia

Cort.Th

BV.TV

Conn.D

Tb.Th

Sp