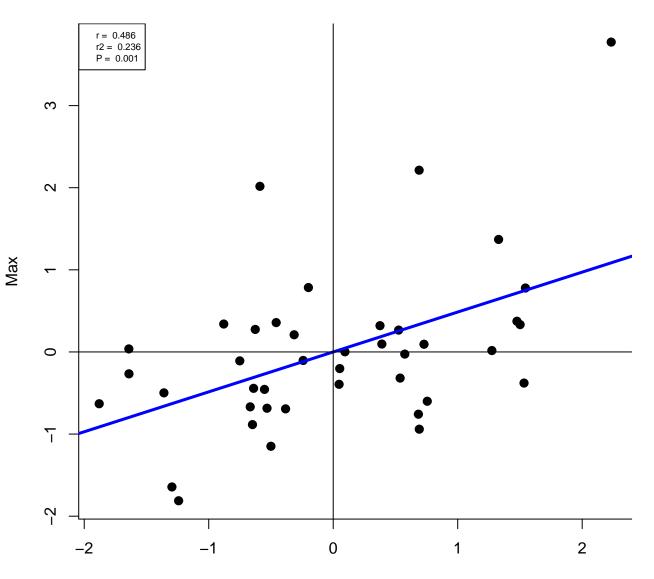

Length



vBMD



Porosity







Dia.Dia



Cort.Th



BV.TV



Conn.D











Tb.Th



Sp







Conn.DP



SMIP







Tb.ThP



SpP



BV.TVD



Conn.DD









Tb.ThD



SpD



Length



vBMD



Porosity







Dia.Dia



Cort.Th



BV.TV



Conn.D











Tb.Th



Sp







Conn.DP



SMIP







Tb.ThP



SpP



BV.TVD



Conn.DD









Tb.ThD



SpD



Length



vBMD



Porosity







Dia.Dia



Cort.Th



BV.TV



Conn.D











Tb.Th



Sp







Conn.DP



SMIP







Tb.ThP



SpP



BV.TVD



Conn.DD









Tb.ThD



SpD



Length



vBMD



Porosity







Dia.Dia



Cort.Th



BV.TV



Conn.D











Tb.Th



Sp







Conn.DP



SMIP







Tb.ThP



SpP



BV.TVD



Conn.DD









Tb.ThD



SpD



Length



vBMD



Porosity







Dia.Dia



Cort.Th



BV.TV



Conn.D











Tb.Th



Sp







Conn.DP



SMIP







Tb.ThP



SpP



BV.TVD



Conn.DD









Tb.ThD



SpD



Length



vBMD



Porosity







Dia.Dia



Cort.Th