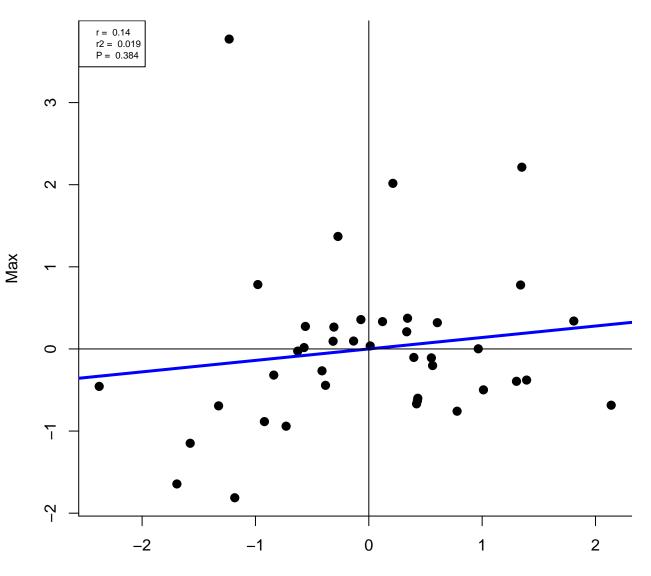

Conn.DD

Tb.ThD

SpD

Length

vBMD

Porosity

Dia.Dia

Cort.Th

BV.TV

Conn.D

Tb.Th

Sp

Conn.DP

SMIP

Tb.ThP

SpP