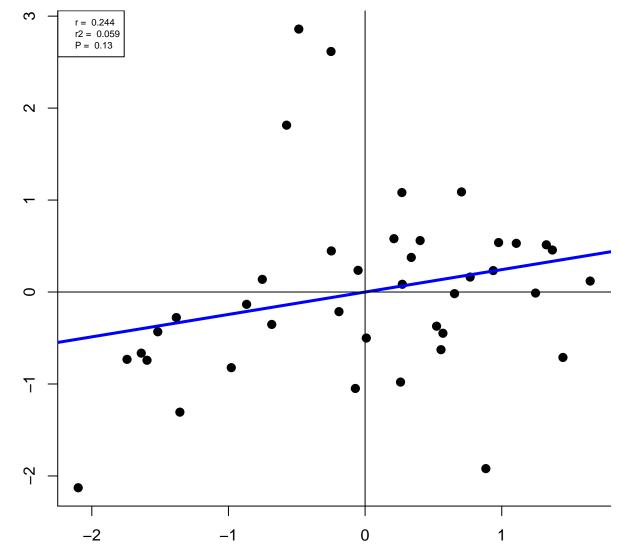

ThP



SpP



BV.TVD



Conn.DD









Tb.ThD



SpD



Length



vBMD



Porosity







Dia.Dia



Cort.Th



BV.TV



Conn.D











Tb.Th



Sp







Conn.DP



SMIP







Tb.ThP



SpP



BV.TVD



Conn.DD









Tb.ThD



SpD



Length



vBMD



Porosity







Dia.Dia



Cort.Th



BV.TV



Conn.D











Tb.Th



Sp







Conn.DP



SMIP







Tb.ThP



SpP



BV.TVD



Conn.DD









Tb.ThD



SpD



Length



vBMD



Porosity







Dia.Dia



Cort.Th



BV.TV



Conn.D











Tb.Th



Sp







Conn.DP



SMIP







Tb.ThP



SpP



BV.TVD



Conn.DD









Tb.ThD



SpD



Length



vBMD



Porosity







Dia.Dia



Cort.Th



BV.TV



Conn.D











Tb.Th



Sp







Conn.DP



SMIP







Tb.ThP



SpP



BV.TVD



Conn.DD









Tb.ThD



SpD



Mater.prop



Med.Dia



Po.V



Po.Dia







Areal



Mater.prop.1



Tb.NPI



Tb.NPI



Tb.N3D



Length



Dia.Dia



SMI



Tb.Th



Conn.D



Cort.Th



Tb.N3D



Tb.N3D



Cort.Th



Cort.Th



Cort.Th

Dia.Dia



Cort.Th



Dia.Dia



Dia.Dia



Cort.Th

Dia.Dia



Cort.Th



Cort.Th



Dia.Dia



Weight



Weight



Weight