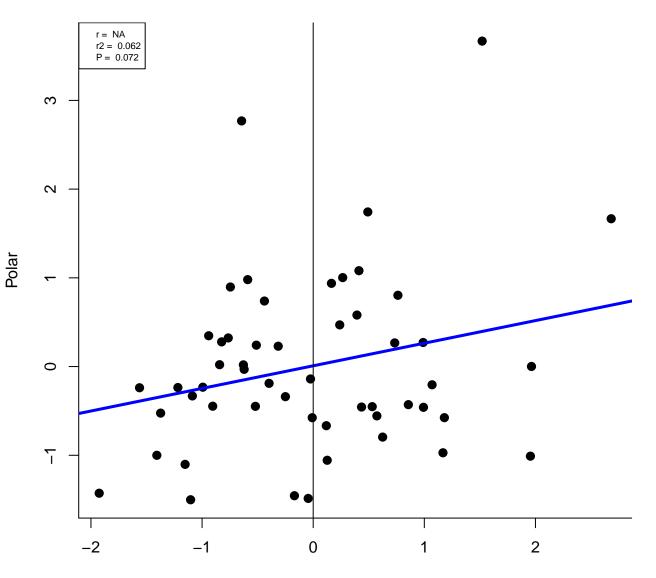

Porosity







Dia.Dia



Cort.Th



BV.TV



Conn.D











Tb.Th



Sp







Conn.DP



SMIP







Tb.ThP



SpP



BV.TVD



Conn.DD









Tb.ThD



SpD



Length



vBMD



Porosity







Dia.Dia



Cort.Th



BV.TV



Conn.D











Tb.Th



Sp







Conn.DP



SMIP







Tb.ThP



SpP



BV.TVD



Conn.DD









Tb.ThD



SpD



Length



vBMD



Porosity







Dia.Dia



Cort.Th



BV.TV



Conn.D











Tb.Th



Sp







Conn.DP



SMIP







Tb.ThP



SpP



BV.TVD



Conn.DD









Tb.ThD



SpD



Length



vBMD



Porosity







Dia.Dia



Cort.Th



BV.TV



Conn.D











Tb.Th



Sp







Conn.DP



SMIP







Tb.ThP



SpP



BV.TVD



Conn.DD









Tb.ThD



SpD



Mater.prop



Med.Dia



Po.V



Po.Dia







Areal



Mater.prop.1



Tb.NPI



Tb.NPI



Tb.N3D



Length



Dia.Dia



SMI



Tb.Th



Conn.D



Cort.Th



Tb.N3D



Tb.N3D



Cort.Th



Cort.Th



Cort.Th

Dia.Dia



Cort.Th



Dia.Dia



Dia.Dia



Cort.Th

Dia.Dia



Cort.Th



Cort.Th



Dia.Dia



Weight



Weight



Weight