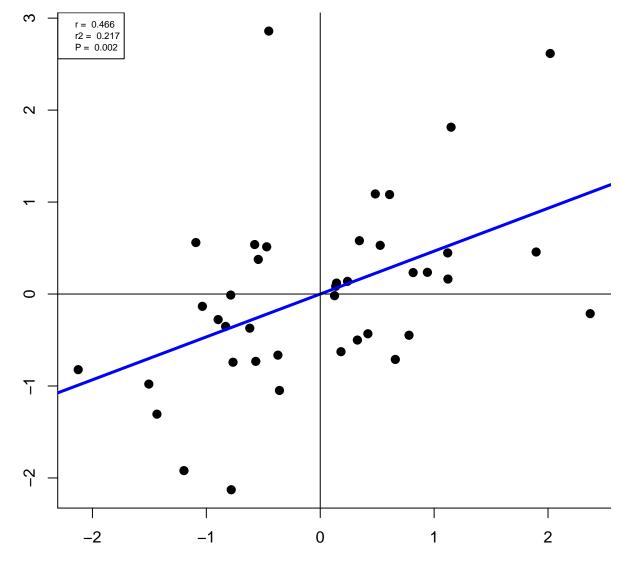

hD



SpD



Length



vBMD



Porosity







Dia.Dia



Cort.Th



BV.TV



Conn.D











Tb.Th



Sp







Conn.DP



SMIP







Tb.ThP



SpP



BV.TVD



Conn.DD









Tb.ThD



SpD



Length



vBMD



Porosity







Dia.Dia



Cort.Th



BV.TV



Conn.D











Tb.Th



Sp







Conn.DP



SMIP







Tb.ThP



SpP



BV.TVD



Conn.DD









Tb.ThD



SpD



Length



vBMD



Porosity







Dia.Dia



Cort.Th



BV.TV



Conn.D











Tb.Th



Sp







Conn.DP



SMIP







Tb.ThP



SpP



BV.TVD



Conn.DD









Tb.ThD



SpD



Length



vBMD



Porosity







Dia.Dia



Cort.Th



BV.TV



Conn.D











Tb.Th



Sp







Conn.DP



SMIP







Tb.ThP



SpP



BV.TVD



Conn.DD









Tb.ThD



SpD



Length



vBMD



Porosity







Dia.Dia



Cort.Th



BV.TV



Conn.D











Tb.Th



Sp







Conn.DP



SMIP







Tb.ThP



SpP



BV.TVD



Conn.DD









Tb.ThD



SpD



Mater.prop



Med.Dia



Po.V



Po.Dia







Areal



Mater.prop.1



Tb.NPI



Tb.NPI



Tb.N3D



Length



Dia.Dia



SMI



Tb.Th



Conn.D



Cort.Th



Tb.N3D



Tb.N3D



Cort.Th



Cort.Th



Cort.Th

Dia.Dia



Cort.Th



Dia.Dia



Dia.Dia



Cort.Th

Dia.Dia



Cort.Th



Cort.Th



Dia.Dia



Weight



Weight



Weight