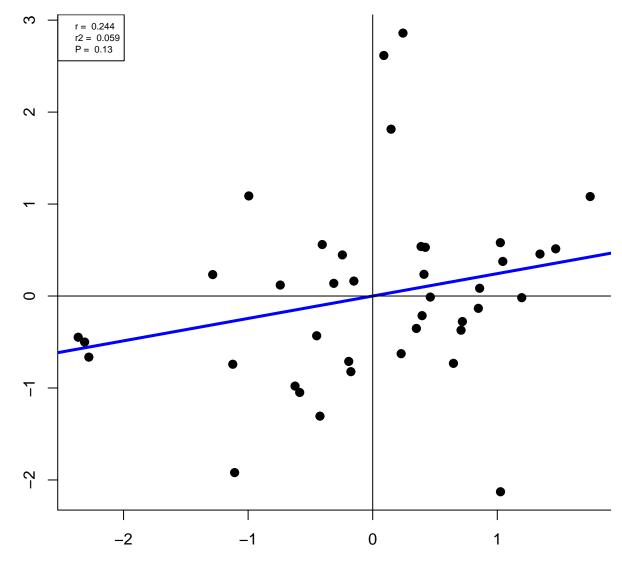

Length



vBMD



Porosity







Dia.Dia



Cort.Th



BV.TV



Conn.D











Tb.Th



Sp







Conn.DP



SMIP







Tb.ThP



SpP



BV.TVD



Conn.DD









Tb.ThD



SpD



Length



vBMD



Porosity







Dia.Dia



Cort.Th



BV.TV



Conn.D











Tb.Th



Sp







Conn.DP



SMIP







Tb.ThP



SpP



BV.TVD



Conn.DD









Tb.ThD



SpD



Length



vBMD



Porosity







Dia.Dia



Cort.Th



BV.TV



Conn.D











Tb.Th



Sp







Conn.DP



SMIP







Tb.ThP



SpP



BV.TVD



Conn.DD









Tb.ThD



SpD



Length



vBMD



Porosity







Dia.Dia



Cort.Th



BV.TV



Conn.D











Tb.Th



Sp







Conn.DP



SMIP







Tb.ThP



SpP



BV.TVD



Conn.DD









Tb.ThD



SpD



Length



vBMD



Porosity







Dia.Dia



Cort.Th



BV.TV



Conn.D











Tb.Th



Sp







Conn.DP



SMIP







Tb.ThP



SpP



BV.TVD



Conn.DD









Tb.ThD



SpD



Length



vBMD



Porosity







Dia.Dia



Cort.Th



BV.TV



Conn.D











Tb.Th



Sp







Conn.DP



SMIP







Tb.ThP



SpP



BV.TVD



Conn.DD