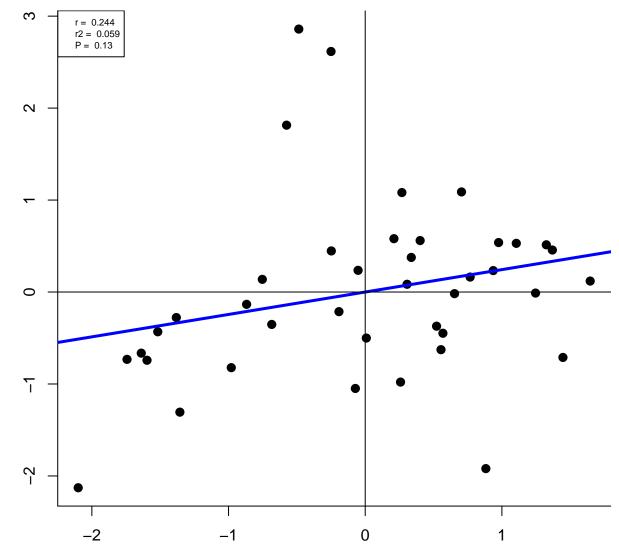

Length



vBMD



Porosity







Dia.Dia



Cort.Th



BV.TV



Conn.D











Tb.Th



Sp







Conn.DP



SMIP







Tb.ThP



SpP



BV.TVD



Conn.DD









Tb.ThD



SpD



Length



vBMD



Porosity







Dia.Dia



Cort.Th



BV.TV



Conn.D











Tb.Th



Sp







Conn.DP



SMIP







Tb.ThP



SpP



BV.TVD



Conn.DD









Tb.ThD



SpD



Length



vBMD



Porosity







Dia.Dia



Cort.Th



BV.TV



Conn.D











Tb.Th



Sp







Conn.DP



SMIP







Tb.ThP



SpP



BV.TVD



Conn.DD









Tb.ThD



SpD



Length



vBMD



Porosity







Dia.Dia



Cort.Th



BV.TV



Conn.D











Tb.Th



Sp







Conn.DP



SMIP







Tb.ThP



SpP



BV.TVD



Conn.DD









Tb.ThD



SpD



Length



vBMD



Porosity







Dia.Dia



Cort.Th



BV.TV



Conn.D