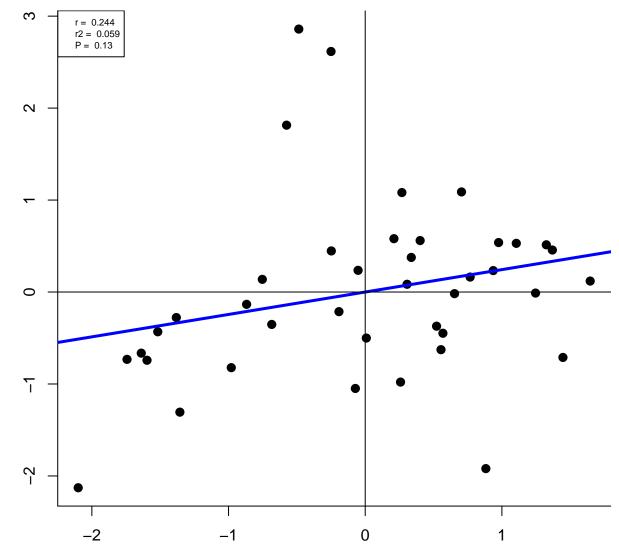

Length



vBMD



Porosity







Dia.Dia



Cort.Th



BV.TV



Conn.D











Tb.Th



Sp







Conn.DP



SMIP







Tb.ThP



SpP



BV.TVD



Conn.DD









Tb.ThD



SpD



Length



vBMD



Porosity







Dia.Dia



Cort.Th



BV.TV



Conn.D











Tb.Th



Sp







Conn.DP



SMIP







Tb.ThP



SpP



BV.TVD



Conn.DD









Tb.ThD



SpD



Length



vBMD



Porosity







Dia.Dia



Cort.Th



BV.TV



Conn.D











Tb.Th



Sp







Conn.DP



SMIP







Tb.ThP



SpP



BV.TVD



Conn.DD









Tb.ThD



SpD



Length



vBMD



Porosity







Dia.Dia



Cort.Th



BV.TV



Conn.D











Tb.Th



Sp







Conn.DP



SMIP







Tb.ThP



SpP



BV.TVD



Conn.DD









Tb.ThD



SpD



Length



vBMD



Porosity







Dia.Dia



Cort.Th



BV.TV



Conn.D











Tb.Th



Sp







Conn.DP



SMIP







Tb.ThP



SpP



BV.TVD



Conn.DD









Tb.ThD



SpD



Length



vBMD



Porosity







Dia.Dia



Cort.Th



BV.TV



Conn.D











Tb.Th



Sp







Conn.DP



SMIP







Tb.ThP



SpP



BV.TVD



Conn.DD









Tb.ThD



SpD



Length



vBMD



Porosity







Dia.Dia



Cort.Th



BV.TV



Conn.D